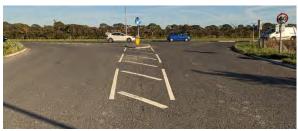

iameter (ICD) roundabout along Newgate Lane East that is formed with a 28 metre physical central island with a 2 metre area of hatching overrun area and 9 metre circulatory carriageway. The scheme drawings provided with the Audit Brief illustrate splitter



islands on each arm of the proposed roundabout which are aligned such that traffic is guided around the circulatory in a clockwise direction, however, no signage is provided to highlight that traffic must turn left onto the circulatory. Foreign drivers may attempt to turn right onto the circulatory and travel in an anti-clockwise direction into the path of opposing traffic leading to headon collisions.

#### RECOMMENDATION:

It is recommended that chevron and one-way signs are provided on the central island

#### **Location Plan:**





DESIGN ORGANISATION RESPONSE provided by i-Transport on the 2<sup>nd</sup> December 2021 following formal issue of this Stage 1 Road Safety Audit on the 22<sup>nd</sup> November 2021

Agreed – chevron and one-way signs to be provided at detailed design stage.

#### AUDITOR'S VIEW OF DESIGN ORGANISATION RESPONSE dated 6th December 2021

Confirmation that chevron and one-way signs are to be provided, addresses the road safety concern raised at this stage.

| A.4       | WALKING CYCLING AND HORSE                                               |
|-----------|-------------------------------------------------------------------------|
| A.4.1     | PROBLEM                                                                 |
| Location: | Newgate Lane