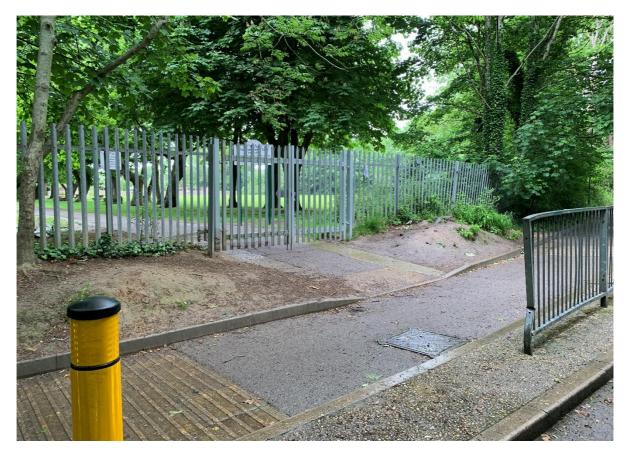

which makes the route comfortable and safe. Therefore, the site will likely be attractive to the future residents of the site although the distance to these schools is greater than generally accepted walking distance of 2km.                    |

**Image 3: Signal Controlled Crossing Across Gosport Road** 



Source: i-Transport



**Image 4: Signal Controlled Crossing Across Gosport Road** 



Source: i-Transport

Image 5: Existing Signal Controlled Pedestrian Crossing Across Stubbington Lane



Source: i-Transport



Image 6: Existing Refuse Island Crossing at Stubbington Lane Between Bells Lane and Eric Road



Image 7: Existing shared cycleway along Bells Lane





Image 8: Existing shared cycleway leading along Recreation Ground to School



Image 9: Existing Access (rear) to School





Image 10: Footway on Bells Lane with wide verge



Image 11 – Footway on Cuckoo Lane with verge





- 2.2.2 In summary, Route 9 generally meets the five core principles identified. The route is accessible with continuous wide and street lit footways. Cycleways are available along busier sections of the route (other than between Crofton Secondary School and Eric Road) whilst on-road cycling is appropriate within residential roads. Uncontrolled dropped kerb crossings are provided across all of the minor arms and signalised crossings are provided across Gosport Road and Stubbington Lane.
- 2.2.3 The footways provided and cycleways where available along the route are smooth and hard surfaced which makes the routes comfortable and safe for pedestrians and cyclists.

#### **Route 2 - Recomm