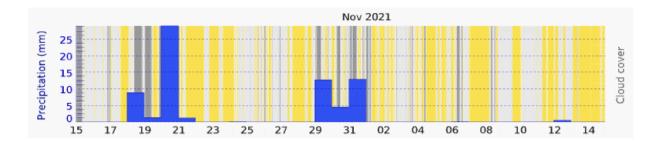

#### Bridgemary Weather History for 3 November 2021

|                      | Condition | 16    |                                   | Comfort |     |          |           |            |
|----------------------|-----------|-------|-----------------------------------|---------|-----|----------|-----------|------------|
| me                   |           | Temp  | Weather                           | Wind    |     | Humfdity | Barometer | Vicibility |
| 08:20<br>West, 3 Nov | 3         | 0.0   | Fug.                              | No wind | 1   | 93%      | 1003 mbar | N/A        |
| 07:60                |           | 0°C   | Char                              | No wind | 1   | 100%     | 1004 mbar | S km       |
| 09:20                |           | 6°C   | Sunny.                            | 1 mph   | 1   | 93%      | 1004 mbar | 16 km      |
| 08:60                | 8         | 7°C   | (*seeing clouds:                  | 1 mph   | 1.  | 93%      | 1004 mbar | N/A        |
| 10:20                | 6         | 9.0   | Passing clouds.                   | 2 mpn   | 1   | 87%      | 1005 mbar | N/A        |
| 10:50                | 8         | 9 C   | Passang citrutta:                 | 7 mpn   | 1   | 82%      | 1005 mbar | N/A        |
| 11:20                | 6         | 10 10 | (*assing churts.                  | 7 mpn   | +   | 76%      | 1005 mbar | N/A        |
| 11:50                | 0         | 9°C   | (*seeing citruits.                | 7 mpn   | ~   | 82%      | 1005 mbar | NA         |
| 12:20                | 6         | 10.40 | Scallered clouds.                 | 7 mph   | 1   | 76%      | 1005 mbar | NA         |
| 12:60                | 6         | 11.10 | Scallered douds:                  | 5 mph   | 18  | 77%      | 1005 mbar | N/A        |
| 18:20                | 6         | 11 °C | Scallered douds                   | 7-mph   | 1   | 72%      | 1005 mbar | NA         |
| 13:60                | -         | 10 °C | Broken (South                     | 9 mph   | 1.  | 76%      | 1005 mbar | N/A        |
| 14:20                | 200       | 10 °C | Broken douds                      | 7 mph   | 1   | 76%      | 1005 mbar | N/A        |
| 14:60                | 200       | 10 °C | Broken (south                     | 6 mph   | 1   | 76%      | 1005 mbar | N/A        |
| 16:20                | 400       | 10 °C | Broken clouds.                    | 7 mph   | 1   | 76%      | 1006 mbar | NA         |
| 16:60                |           | 10 °C | Broken (Souds                     | 8 mph   | 1   | 76%      | 1006 mbar | N/A        |
| 18:20                | 100       | 10 °C | Broken clouds:                    | 7 mpn   | 4   | 76%      | 1006 mbar | NA         |
| 18:60                | 油         | 9 °C  | Sprinkles, Partly county.         | 6 mph   | 1   | 87%      | 1006 mbar | 3 km       |
| 17:20                | ***       | 9.0   | Scattered showers, Passing cours. | 2 mph   | 1   | 87%      | 1007 mbar | NA         |
| 17:60                | 1         | 9°C   | (*seesing cloubs:                 | 3 mpin  | .1. | 87%      | 1007 mbar | NA         |
| 18:20                | 3         | 8.0   | Passing clouds.                   | 3 mph   | 1   | 93%      | 1007 mbar | NA         |
| 18:60                | 3         | 8°C   | Passang crouds:                   | 3 mpin  | 1   | 93%      | 1008 mbar | N/A        |
| 19:20                | 1         | 8°C   | (*assing church.                  | 2 mph   | 1   | 87%      | 1008 mbar | N/A        |
| 18:60                | =         | 7°C   | (*seeing clouits:                 | 1 mph   | .1  | 93%      | 1008 mbar | N/A        |
| 20:20                | 3         | 6 °C  | Passing clouds.                   | No wind | 1   | 93%      | 1009 mbar | NA         |
| 20:60                | 3         | 7°C   | (*accent croutte:                 | 2 mph   | 1   | 93%      | 1009 mbar | N/A        |
| 21:50                | 4         | 8°C   | Passing cloubs.                   | 6 mph   | 14  | 87%      | 1009 mbar | NA         |

|                     | Condition | 16   |                     | Comfort |     |          |           |            |
|---------------------|-----------|------|---------------------|---------|-----|----------|-----------|------------|
| Time                |           | Temp | Weather             | Wind    |     | Humidity | Barometer | Visibility |
| 06:60<br>Inu, 4 Nov | 1         | 7 °C | Passing childs      | B mph   | 7   | 76%      | 1012 mbar | N/A        |
| 08:20               | =         | 5 °C | 1/assing clouds.    | 9 mph   | A   | 81%      | 1013 mbar | NIA        |
| 08:60               | 1         | 6 °C | Passing childs.     | 5 mph   | 5   | 81%      | 1013 mbar | N/A        |
| 07:20               | 6         | 6 °C | Passing clouds.     | 7 mph   | 4   | 81%      | 1013 mbar | NA         |
| 07:60               | 6         | 6 °C | Training clouds     | 7 mph   | V   | 81%      | 1014 mbar | NA         |
| 08:20               | 0         | 6 °C | 1 assing clouds.    | 7 mph   | 1   | 81%      | 1014 mbar | NIA        |
| 08:60               | 0         | 7 °C | Passing courts.     | 12 mph  | V.  | 76%      | 1014 mbar | N/A        |
| 08:20               | 6         | 8 °C | Scattered clouds.   | 14 mph  | A   | 76%      | 1014 mbar | NA         |
| 09:60               | 0         | 8 °C | Scallered Houds.    | 14 mph  | 1   | 76%      | 1015 mbar | N/A        |
| 10:20               | 8         | 9 °C | Scallered clouds:   | 15 mph  | 1   | 76%      | 10(5 mbar | NVA        |
| 10:60               | 0         | 8 °C | Scattered Houds.    | 18 mph  | 1   | 76%      | 1015 mbar | N/A        |
| 11:20               | 6         | 8 °C | Scattered dougs     | 16 mph  | Į.  | 76%      | 1016 mbar | N/A        |
| 11:60               | 200       | 9 °C | Tartly sunny.       | 14 mph  | 1   | 71%      | 1016 mbar | N/A        |
| 12:20               | 200       | 9 °C | 1 arily surrey.     | 12 mph  | 1   | 71%      | 1016 mbar | NIA        |
| 12:60               | 20        | 9 °C | Partly surrey.      | 14 mph  | i.  | 71%      | 1016 mbar | N/A        |
| 13:20               | 200       | 9 °C | Partly surreg       | 9 mph   | 4   | 71%      | 1016 mbar | N/A        |
| 13:60               | 200       | 9 °C | Transy surery.      | 14 mph  | 7   | 66%      | 1017 mbar | NA         |
| 14:20               | 200       | 9.0  | 1 arily surms       | 12 mph  | 1   | 66%      | 1017 mbar | N/A        |
| 14:50               | 200       | 9.0  | Partly surery.      | 14 mph  | 1   | 71%      | 1017 mbar | N/A        |
| 16:20               | 200       | 9 °C | Tartly surre        | 13 mph  | 4   | 66%      | 1018 mbar | NA         |
| 16:60               | 0         | 9 °C | Scallered Houds:    | 10 mphi | 1   | 66%      | 1018 mbar | NA         |
| 16:20               | 0         | 9.0  | Scallered douds.    | 9 mph   | E   | 86%      | 1018 mbar | NIA        |
| 18:50               | 1         | 9 °C | Partly ideady.      | 6 mph   | - 1 | 62%      | 1019 mbar | N/A        |
| 17:20               | 3         | 9 °C | Passing clouds      | E mph   | 1   | 66%      | 1019 mbar | N/A        |
| 17:60               | 7         | 8 °C | Traceing pitroids   | 5 mph   | 1   | 71%      | 1019 mbar | NA         |
| 18:20               | =         | 8 °C | 1 assing clouds.    | 3 mph   | - 5 | 71%      | 1020 mbar | NIA        |
| 18:60               | 1         | 8.C  | Passing cliebs.     | fi mph  | >   | 76%      | 1020 mbar | N/A        |
| 18:20               | 2         | 810  | Tassing courts.     | 7 mph   | 4   | 71%      | 1021 mbar | NA         |
| 18:60               | 3         | 8.0  | Traveling citroria. | 5 mph   | N   | 71%      | 1021 mbar | NA         |
| 20:20               | 4         | 7 °C | Passing clouds.     | 2 mph   | 1   | 76%      | 1021 mbar | N/A        |
| 20:60               | \$        | 6 °C | Passing chirds.     | 2 mph   | - È | 81%      | 1021 mbar | N/A        |
| 21:20               | =         | 5 °C | Passing chuds       | 3 mph   | *   | 81%      | 1022 mbar | NA         |
| 21:60               | 3         | 5°C  | Taxong couds.       | 2 mph   | 1   | 81%      | 1022 mbar | N/A        |

|                    | Condition | 6     |                              | Comfort |   |          |           |            |
|--------------------|-----------|-------|------------------------------|---------|---|----------|-----------|------------|
| ne                 |           | Temp  | Weather                      | Wind    |   | Humidity | Barometer | Visibility |
| 05:50<br>†n. 5 Nov | 4         | -1 10 | hos                          | No wind | 1 | 93%      | 1025 mbár | N/A        |
| 08:20              | 1         | -1 °C | Light fod                    | No wind | 1 | 93%      | 1025 mbar | NA         |
| 08:60              | 3         | -1 °C | Fog.                         | No wind | 1 | 93%      | 1026 mbar | NA         |
| 07:20              |           | -110  | Sureny.                      | No wind | 1 | 93%      | 1026 mbar | 16.km      |
| 07:60              | •         | 0.0   | Surmy.                       | No wind | 1 | 93%      | 1026 mbar | 16 km      |
| 08:20              |           | 1-0   | SLIVINY.                     | No wind | 1 | 93%      | 1027 mbar | 16 km      |
| 08:60              |           | 3.6   | Surmy.                       | No wind | 1 | 100%     | 1027 mbar | 16 km      |
| 09:20              |           | 310   | Stateny.                     | No wind | 1 | 93%      | 1027 mbar | 16.km      |
| 08:60              |           | 4.0   | Surey.                       | No wind | 1 | 93%      | 1027 mbar | 16 km      |
| 10:20              |           | 6 °C. | Sureny.                      | No wind | 1 | 81%      | 1028 mbar | 16 km      |
| 10:60              | 0         | 8.0   | Surmy.                       | 1 mph   | 1 | 74%      | 1028 mbar | 16 km      |
| 11:20              |           | 9.10. | Streny.                      | 1 mph   | 1 | 71%      | 1028 mbar | 16 km      |
| 11:50              | •         | 910   | Surmy.                       | t mph   | 1 | 71%      | 1028 mbar | 16 km      |
| 12:20              |           | 10 °C | Streny.                      | 2 mph   | 1 | 67%      | 1028 mbar | 16 km      |
| 12:60              | 0         | 10 °C | 1 <sup>4</sup> assing courts | 2 mph   | 1 | 62%      | 1028 mbar | NA         |
| 13:20              | 6         | 11 0  | Passing counts.              | 5 mph   | ~ | 62%      | 1028 mbar | N/A        |
| 13:60              | 6         | 11 °C | Passing douds                | t mph   | 1 | 67%      | 1028 mbar | N/A        |
| 14:20              | 0         | 11.10 | Scattered bloods             | 1 mph   | 1 | 67%      | 1028 mbar | NVA        |
| 14:50              | 0         | 11 °C | Scallered clouds             | 3 mph   | 5 | 72%      | 1028 mbar | NA         |
| 16:20              | 0         | 11 '0 | Scallered (South)            | 3 mph   | ~ | 72%      | 1028 mbar | N/A        |
| 16:60              | 0         | 10 '0 | Scattered clouds.            | it mph  | 1 | 82%      | 1028 mbar | N/A        |
| 18:20              | 20        | 10 °C | Stoken douds:                | No wind | 1 | 82%      | 1028 mbar | N/A        |
| 18:60              | 2         | 9.0   | T <sup>1</sup> assing Courts | No wind | 1 | 87%      | 1028 mbar | NA         |
| 17:20              | 3         | 9.10  | Passing counts.              | No wind | 1 | 87%      | 1029 mbar | N/A        |
| 17:60              | 3         | 910   | Trassing couds               | No wind | 1 | 87%      | 1029 mbar | NIA        |
| 18:20              | 2         | 9.0   | Passing chuds.               | No wind | 1 | 87%      | 1029 mbar | N/A        |
| 18:60              | 1         | 10 °C | Passing Courts               | 1 mph   | 1 | 88%      | 1029 mbar | 8 km       |
| 19:20              | 4         | 910   | Passing counts.              | No wind | 1 | 87%      | 1029 mbar | 8 km       |
| 18:60              | 2         | 910   | Passing douds                | No wind | 1 | 87%      | 1029 mbar | 8 km       |
| 20:20              | 1         | 9.0   | Passing counts.              | 2 mph   | 1 | 94%      | 1029 mbar | S km       |
| 20:60              | 7         | 10 °C | Passing Courts               | 1 mph   | 1 | 88%      | 1029 mbar | 5 km       |
| 21:20              | 7         | 10 °C | Passing counts.              | 2 mph   | 1 | 88%      | 1029 mbar | 5 km       |
| 21:60              | 2         | 10 '0 | Passing courts               | 2 mph   | 1 | 88%      | 1029 mbar | 6 km       |

#### Bridgemary Weather History for 6 November 2021

|                     | Conditions |       |                              | Comfort |     |          |           |            |
|---------------------|------------|-------|------------------------------|---------|-----|----------|-----------|------------|
|                     |            | Temp  | Weather                      | Wind    |     | Humidity | Barometer | Visibility |
| 06:60<br>Sat, 5 Nov | 28         | 10.10 | Cour.                        | 2 mph   | 1   | 88%      | 1028 mbar | 9 km       |
| 08:20               | 1          | 10 °C | Passing clubb.               | 7 mph   | 1   | 88%      | 1028 mbar | N/A        |
| 08:60               | 1          | 10 °C | Passing clouds               | 7 mph   | -   | 88%      | 1028 mbar | NA         |
| 07:20               | 6          | 10.0  | Passing citrate              | 7 mph   | 1   | 88%      | 1028 mbar | AWA        |
| 08:20               | 6          | 11 °C | Hassing clouds               | B mph   | 7   | 82%      | 1028 mbar | NIA        |
| 08:50               | 6          | 11 10 | Passing clarits              | 9 mph   | 2   | 82%      | 1028 mbar | N/A        |
| 08:20               | 0          | 12 °C | Passing clouds.              | 8 mph   | 1   | 77%      | 1028 mbar | NA         |
| 09:60               | 6.         | 12 °C | Fassing courts.              | 9 mph   | >   | 82%      | 1028 mbar | N/A        |
| 10:20               | 8          | 13 °C | T <sup>1</sup> axeing clouds | 10 mph  |     | 72%      | 1028 mbar | NIA        |
| 10:60               | 0          | 13 °C | Scattered House.             | 13 mph  | 1   | 77%      | 1028 mbar | N/A        |
| 11:20               | 0          | 13 '0 | Scattered douds:             | 9 mph   | 1   | 72%      | 1027 mbar | NA         |
| 11:50               | 6          | 13/C  | Scallered Hours              | 15 mph  | 1   | 72%      | 1026 mbar | AWA        |
| 12:20               | 0          | 13 °C | Scallered clouds.            | 13 mph  | 2   | 72%      | 1026 mbar | N/A        |
| 12:60               | 0          | 14.10 | Scallered Houds              | 10 mph  | *   | 72%      | 1026 mbar | N/A        |
| 18:20               | 200        | 13.40 | Partly surmy.                | 10 mph  | 1   | 72%      | 1025 mbar | NA         |
| 13:60               | 6          | 13/C  | Scallered Houds              | 14 mph  | 1   | 72%      | 1025 mbar | AWA        |
| 14:20               | 6          | 14 °C | Scallered clouds             | 13 mph  | خست | 72%      | 1025 mbar | NIA        |
| 14:50               | 200        | 13 °C | Partly suring.               | 14 mph  | -   | 77%      | 1025 mbar | N/A        |
| 16:20               | 200        | 13 °C | Broken clouds.               | 12 mph  | -   | 72%      | 1024 mbar | NA         |
| 16:60               | <b>20</b>  | 13/10 | trartly starrig              | 12 mph  | 1   | 72%      | 1024 mbar | N/A        |
| 16:20               | 200        | 13 °C | Partly surrey.               | 12 mph  | ?   | 72%      | 1024 mbar | N/A        |
| 18:50               | -4         | 13 °C | Partly ideady.               | 12 mph  | 2   | 72%      | 1023 mbar | N/A        |
| 17:20               | 3          | 13.40 | Passing clouds               | 13 mph  | 1   | 77%      | 1023 mbar | NA         |
| 17:60               | *          | 13 °C | Presing cituds               | 12 mph  | 2   | 77%      | 1023 mbar | NA         |
| 18:20               | \$         | 13 °C | Passing clouds.              | 13 mph  | 7   | 77%      | 1023 mbar | N/A        |
| 18:60               | 4          | 13 °C | Passing clads.               | 13 mph  | 2   | 77%      | 1022 mbar | NA         |
| 19:20               | \$         | 13 'C | Passing clouds.              | 10 mph  | 1   | 77%      | 1022 mbar | NA         |
| 18:60               | ₹          | 13/C  | Transing citradii            | 12 mph  | 1   | 77%      | 1022 mbar | AWA        |
| 20:20               | 2          | 13 °C | Passing clouds.              | 12 mph  | 7   | 82%      | 1022 mbar | NA         |

#### Bridgemary Weather History for 7 November 2021

|                    | Condition | ne    |                    | Comfort |    |          |            |            |
|--------------------|-----------|-------|--------------------|---------|----|----------|------------|------------|
|                    |           | Temp  | Weather            | Wind    |    | Humidity | Barometer  | Vicibility |
| 07:20<br>Sun 7 Nov | <b>6</b>  | 8-C   | Passing clouds:    | 3 mph   | -  | 87%      | 1022 mbar  | N/A        |
| 07:60              | 6         | 810   | Passing clouds.    | 5 mpn   | -  | 87%      | 1022 mbar  | N/A        |
| 08:20              | 6         | 9*0   | Pleasing clouds.   | 6 mph   | -  | 82%      | 1022 mbar  | 'N/A       |
| 08:60              | 6         | 10 °C | Passing clouds.    | 5 mph   | ~  | 71%      | 1022 mbar  | NA         |
| 08:20              | 8         | 10 °C | Pasoding clouts:   | 5 mph   | -  | 76%      | 1022 mbar  | NA         |
| 09:50              | 6         | 11 10 | Passing clouds.    | 9 mph   | -  | 72%      | 1023 mpar  | NA         |
| 10:20              | 6         | 11 10 | Pleasing clouds.   | 9 mph   | ~  | 67%      | 1023 mbar  | N/A        |
| 10:50              | 0         | 12°C  | Passing clouds.    | 12 mph  | -  | 63%      | 1023 mbar  | NA         |
| 11:20              | 6         | 12 °C | Pleasing circuits: | 12 mph  | ~  | 63%      | 1022 mbar  | NA         |
| 11:50              | 6         | 12 °C | Passing crouds.    | 14 mph  | 1  | 63%      | 1022 mbar  | 'N/A       |
| 12:20              | 6         | 13°C  | Pseoding cloups.   | 12 mph  | ×. | 59%      | 1022 inbar | N/A        |
| 12:50              | 0         | 13 °C | Passing clouds.    | t2 mph  | ~  | 59%      | 1022 mbar  | NA         |
| 18:20              | 6         | 12 °C | Pasoding clouts:   | 10 mph  | N  | 58%      | 1022 mbar  | N/A        |
| 18:50              | 6         | 12 °C | Passing crouds.    | 12 mph  | -  | 63%      | 1022 mbar  | N/A        |
| 14:20              | <b>6</b>  | 12 °C | Passing clouds.    | 10 mph  | 4  | 58%      | 1022 mbar  | N/A        |
| 14:50              | 6         | 12 °C | Passing clouds.    | 9 mph   | ~  | 63%      | 1022 mbar  | NA         |
| 16:20              | 6         | 12 °C | Passing clouts:    | 7 mph   | ×. | 58%      | 1022 mbar  | NA         |
| 15:50              | 6         | 11.10 | Passing courts.    | 5 mph   | -  | 67%      | 1022 mbar  | 'N/A       |
| 18:20              | <b>6</b>  | 11.10 | Pseoding clousts.  | 5 mph   | -  | 67%      | 1022 mbar  | N/A        |
| 18:50              | 4         | 11.10 | Passing clouds.    | 5 mph   | ~  | 67%      | 1023 mbar  | NA         |
| 17:20              | ₹         | to "C | Passeting cloutta: | 3 mph   | ~  | 71%      | 1023 mbar  | N/A        |
| 17:50              | 4         | 9.6   | Passing courts.    | No wind | 1  | 76%      | 1023 mbar  | N/A        |
| 18:20              | 7         | 9.0   | Passing citatia.   | 2 mph   | 1  | 76%      | 1023 mbar  | N/A        |
| 18:50              | 1         | 9 '0  | Passing clouds.    | 7 mph   | ~  | 76%      | 1022 mbar  | N/A        |
| 18:20              | 1         | 7 °C  | Passing clouts:    | 1 mph   | ~  | 87%      | 1023 mbar  | NA         |
| 19:50              | 7         | 6 °C  | Passing crouds.    | 1-mph   | 1  | 87%      | 1023 mbar  | 'N/A       |
| 20:20              | 4         | 7-C   | Pleasing clouds.   | 1 mph   | 1  | 87%      | 1024 mbar  | N/A        |
| 20:50              | 4         | 510   | Passing clouds.    | 1 mph   | 1  | 93%      | 1024 mbar  | NA         |
| 21:20              | 1         | 7.0   | Passering clouds:  | 5 mph   | 1  | 87%      | 1024 mbar  | N/A        |

|                      | Condition | 16     |                   | Comfort |     |          |           |            |
|----------------------|-----------|--------|-------------------|---------|-----|----------|-----------|------------|
| me                   |           | Temp   | Weather           | Wind    |     | Humidity | Barometer | Vicibility |
| 05:50<br>Mars, 8 May | 7         | 0 °C   | Fogs.             | No wind | 1   | 100%     | 1024 mbar | 8 km       |
| 08:20                | 7         | 0°C    | rep               | No wind | 1   | 100%     | 1024 mbar | 3 km       |
| 08:60                | 1         | 0.0    | Fug.              | No wind | i   | 93%      | 1024 mbar | NA         |
| 07:20                |           | 0°C    | final             | No wind | 1   | 100%     | 1024 mbar | NA         |
| 07:50                | •         | 0.40   | Surrey.           | No wind | 1   | 100%     | 1025 mbar | 16 km      |
| 08:20                |           | 3°C    | Sunty.            | No wind | 11. | 93%      | 1025 mbar | 16 km      |
| 08:60                |           | 4°C    | Sunny.            | No wind | i   | 100%     | 1025 mbar | 16 km      |
| 08:20                |           | 5°C    | Sunty.            | No wind | 1   | 100%     | 1025 mbar | 16.km      |
| 09:60                |           | 6 °C   | Surmy.            | No wind | 1   | 93%      | 1025 mbar | 16 km      |
| 10:20                |           | 7+C    | Sunty             | No wind | 1   | 93%      | 1025 mbar | 16 km      |
| 10:60                |           | 8.0    | Surrey.           | No wind | 1   | 93%      | 1025 mbar | 16 km      |
| 11:20                | 20        | 9°C    | Partly Subtry:    | No wind | 1   | 87%      | 1025 mbar | N/A        |
| 11:50                | 500       | 11.10  | Partiý sumry.     | 2 mph   | 1   | 77%      | 1024 mbar | N/A        |
| 12:20                | 200       | 11.0   | Party surry:      | 2 mph   | 1   | 77%      | 1024 mbar | N/A        |
| 12:60                | 200       | 12 °C  | Party surrey.     | 3 mph   | t   | 72%      | 1024 mbar | N/A        |
| 18:20                | 200       | 12 °C  | (Settly Substy)   | 3 mph   | 1   | 77%      | 1024 mbar | N/A        |
| 13:60                | 6         | 12.70  | Scallered clouds. | 7 mph   | 12  | 82%      | 1024 mbar | N/A        |
| 14:20                | an .      | 12 1C  | Partly surriy.    | 6 mph   | 1   | 88%      | 1024 mbar | N/A        |
| 14:60                | 500       | 12 °C  | Party surrey.     | 6 mph   | t   | 82%      | 1023 mbar | N/A        |
| 16:20                | 200       | 12 °C  | (Surfly Subtry)   | 5 mph   | 1   | 88%      | 1023 mbar | N/A        |
| 16:50                | 500       | 12 °C  | Partiý auzreju    | 6 mph   | 1   | 38%      | 1023 mbar | N/A        |
| 18:20                | 200       | 12 °C  | Partly surely:    | 6 mph   | 1   | 94%      | 1023 mbar | N/A        |
| 18:60                | 4         | 12 °C  | Passing clouds.   | 6 mph   | t   | 94%      | 1023 mbar | NA         |
| 17:20                | 2         | 12 °C  | (*woong clouds:   | 3 mph   | 1   | 94%      | 1023 mbar | 9 km       |
| 17:50                | 2         | 12.7G  | Hassing clouds.   | 5 mph   | Ť   | 94%      | 1024 mbar | 7 km       |
| 18:20                | 2         | 12 °C  | File              | 6 mph   | 1   | 94%      | 1024 mbar | 5 km       |
| 18:60                | 1         | 12°C   | Fug.              | 5 mpn   | 1   | 100%     | 1024 mbar | 2 km       |
| 18:20                | 1         | 12 °C  | Fee               | 3 mpin  | 1   | 100%     | 1024 mbar | 2 km       |
| 19:60                | 3         | 12 °C  | Fug.              | 2 mph   | 1   | 100%     | 1024 mbar | 2 km       |
| 20:20                | 3         | 12 °C  | FBS               | 2 mpn   |     | 100%     | 1024 mbar | 2 km       |
| 20:60                | 3         | 12 °C  | Partly downy.     | 2 mph   | t   | 100%     | 1024 mbar | 8 km       |
| 21:20                | 1         | 12 °C  | THE               | No wind | 1   | 94%      | 1024 mbar | 8 km       |
| 21:50                | 2         | 12 7C. | Fog.              | 1 mph   | 1   | 94%      | 1024 mbar | 8 km       |