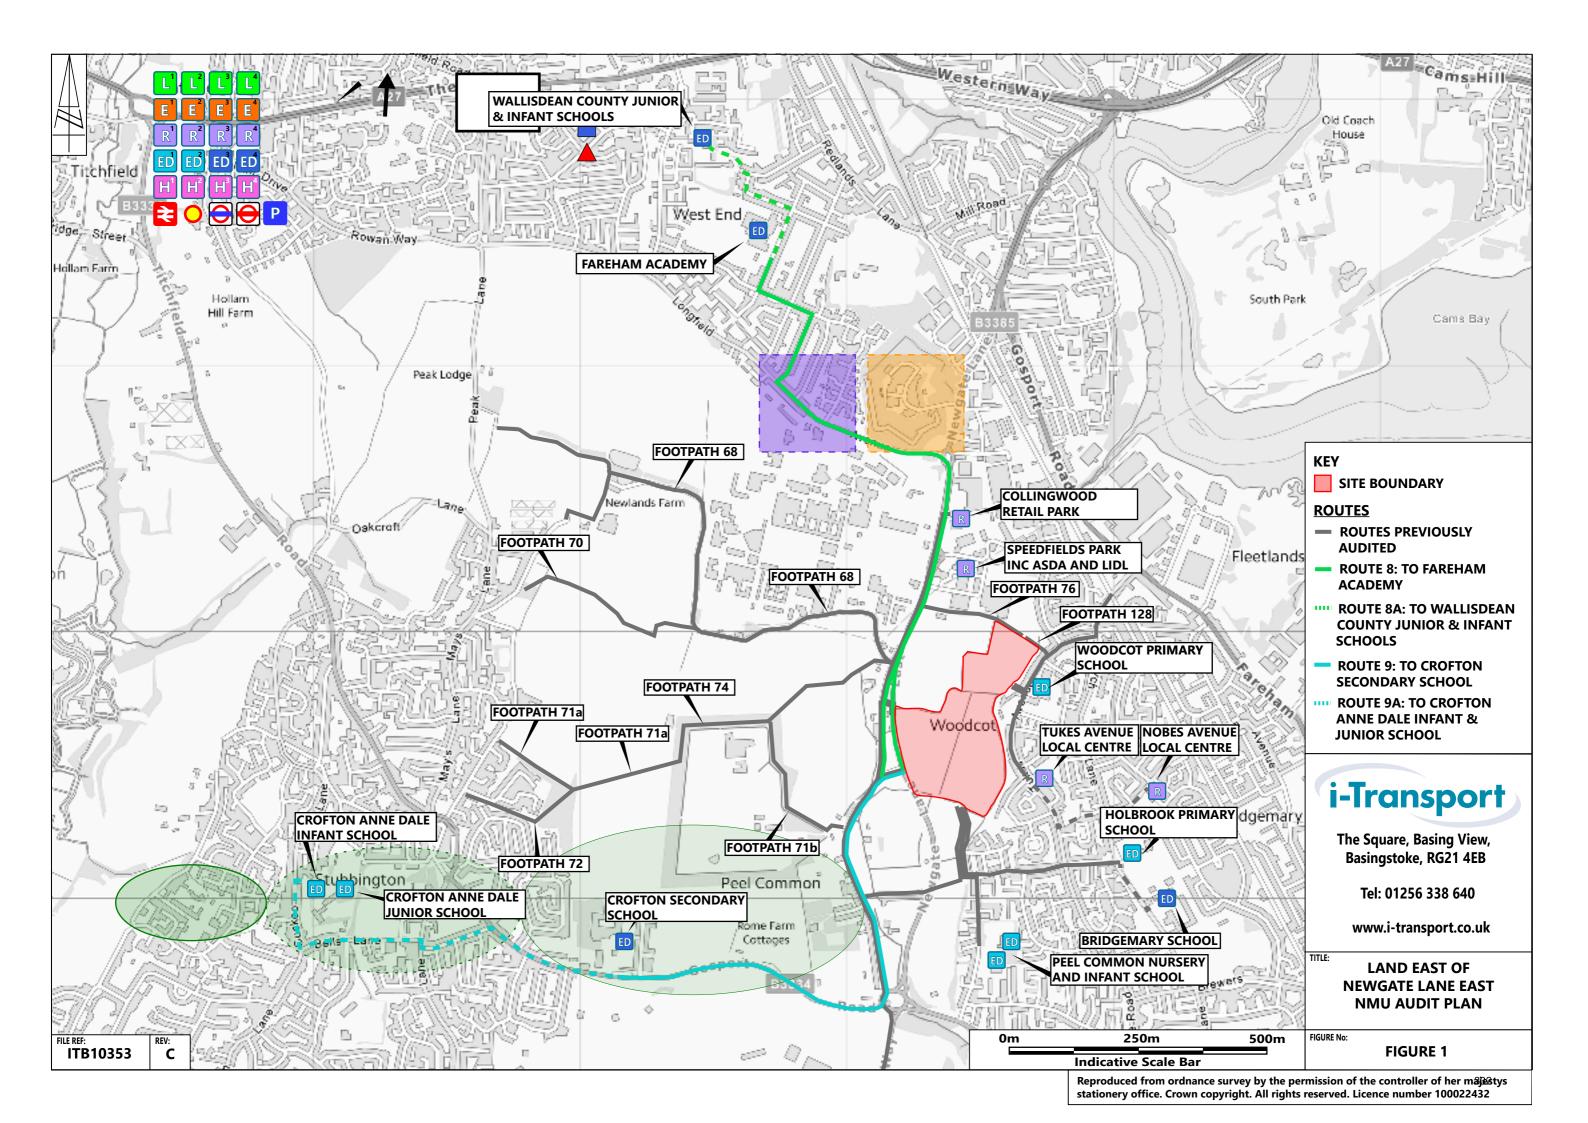

d kerb crossings are provided along the entire route. Signalised crossings are available across Gosport Road and Stubbington Lane. For cyclists, there is continuous off-road provision between the Site and Crofton Secondary School, but there is no provision, and limited land available, to enhance cycle provision between the School and Eric Road. There is potential to enhance crossing provision along the route, and to convert the existing footway on Bells Lane / Cuckoo Lane for shared use, comprising signing and lining amendments.
- 3.1.6 It is concluded that these routes along with the identified improvement measures generally provide convenient, accessible, safe, comfortable and attractive options for pedestrians and cyclists to utilise to access these catchment schools.

### **FIGURES**



| APPENDIX A. | STUBBINGTON | BYPASS PROPOSALS |
|-------------|-------------|------------------|
|             |             |                  |
|             |             |                  |
|             |             |                  |







## **APPENDIX L.** Wych Lane Improvements and Information









Ordnance Survey maps are topographic maps and show a representation of the physical features on the ground at the time of survey, which are drawn according to specified tolerances, by the Ordnance Survey. For further information on Ordnance Survey mapping please see: http://www.ordnancesurvey.co.uk/support/property-boundaries.html

For questions about the responsibility for ditches please refer to Hampshire County Council's website at: http://documents.hants.gov.uk/flood-wat