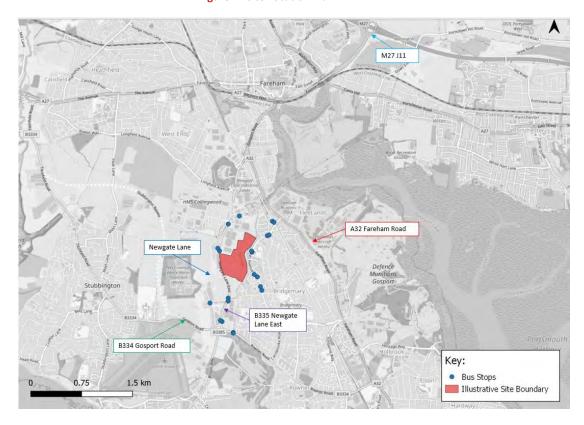

| 6 |
| 6.  | CONCLUSION                                       | 7 |

#### 1. INTRODUCTION

- 1.1.1 SYSTRA Ltd (SYSTRA) has been commissioned by Hampshire County Council (HCC) to review the transport proposals for a development site at the Land East of Newgate Lane East in Fareham (the Site). The Local Highway Authority is Hampshire County Council (HCC) and the Planning Authority is Fareham Borough Council. National Highways are the Strategic Highway Authority and have responsibility for the nearby M27 Strategic Road Network, with Junction 11 being approximately 2.6 miles north of the site routing via Newgate Lane, Gosport Road and the A27.
- 1.1.2 A Site location plan, showing the Site in the context of the surroundings can be found in **Figure**1 below.



Figure 1. Site Location Plan

- 1.1.3 The Site is currently subject to a planning application (Reference: P/22/0165/OA) by Miller Homes Ltd and Bargate Homes Ltd (the Applicant), which was submitted in January 2022. The planning application seeks approval for an "Outline Application With All Matters Reserved (Except Access) For Residential Development Of Up To 375 Dwellings, Access From Newgate Lane East, Landscaping And Other Associated Infrastructure Works".
- 1.1.4 HCC submitted a recommendation for refusal of the application and this has subsequently been appealed by the applicant with the Inquiry scheduled for October 2022. A number of requests for additional information were included in the HCC Highways response and itransport has prepared a Technical Note dated 23 June 2022 in res