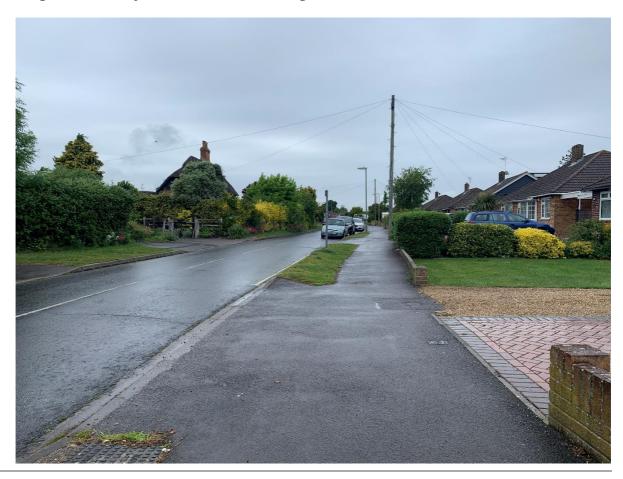

re residents of the site although the distance to these schools is greater than generally accepted walking distance of 2km.                    |

**Image 3: Signal Controlled Crossing Across Gosport Road** 



Source: i-Transport



**Image 4: Signal Controlled Crossing Across Gosport Road** 



Source: i-Transport

Image 5: Existing Signal Controlled Pedestrian Crossing Across Stubbington Lane



Source: i-Transport



Image 6: Existing Refuse Island Crossing at Stubbington Lane Between Bells Lane and Eric Road



Image 7: Existing shared cycleway along Bells Lane





Image 8: Existing shared cycleway leading along Recreation Ground to School



Image 9: Existing Access (rear) to School





Image 10: Footway on Bells Lane with wide verge



Image 11 – Footway on Cuckoo Lane with verge





- 2.2.2 In summary, Route 9 generally meets the five core principles identified. The route is accessible with continuous wide and street lit footways. Cycleways are available along busier sections of the route (other than between Crofton Secondary School and Eric Road) whilst on-road cycling is appropriate within residential roads. Uncontrolled dropped kerb crossings are provided across all of the minor arms and signalised crossings are provided across Gosport Road and Stubbington Lane.
- 2.2.3 The footways provided and cycleways where available along the route are smooth and hard surfaced which makes the routes comfortable and safe for pedestrians and cyclists.

#### **Route 2 - Recommendation**

- 2.2.4 There is an opportunity to:
  - Enhance the route by providing the existing cross