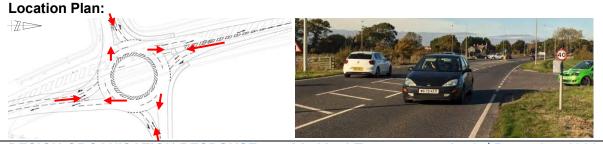

provision of a four-arm roundabout along Newgate Lane East that accommodates two-lane approaches as well as two-lane exits that merge on Newgate Lane East and single lane exits on Newgate Lane as well as the proposed development access. The scheme drawings provided with the Audit Brief illustrate splitter islands on each arm of the proposed roundabout segregating traffic entering from traffic exiting, however, the islands may not be clearly visible to approaching drivers leading to kerb strikes and loss of control type collisions. Furthermore, foreign drivers may attempt to pass on the wrong side of the islands into the path of opposing traffic leading to head-on collisions.

#### **RECOMMENDATION:**

It is recommended that the keep left bollards are provided facing approaching traffic.



DESIGN ORGANISATION RESPONSE provided by i-Transport on the 2<sup>nd</sup> December 2021 following formal issue of this Stage 1 Road Safety Audit on the 22<sup>nd</sup> November 2021

Agreed – Keep left bollards to be provided facing approaching traffic. Exact details to be discussed and agreed with HCC at detailed design stage.

#### AUDITOR'S VIEW OF DESIGN ORGANISATION RESPONSE dated 6th December 2021

Confirmation that keep left bollards are to be provided, addresses the road safety concern raised at this stage.

| A.3       | JUNCTIONS                                                  |
|-----------|------------------------------------------------------------|
| A.3.1     | PROBLEM                                                    |
| Location: | Newgate Lane East