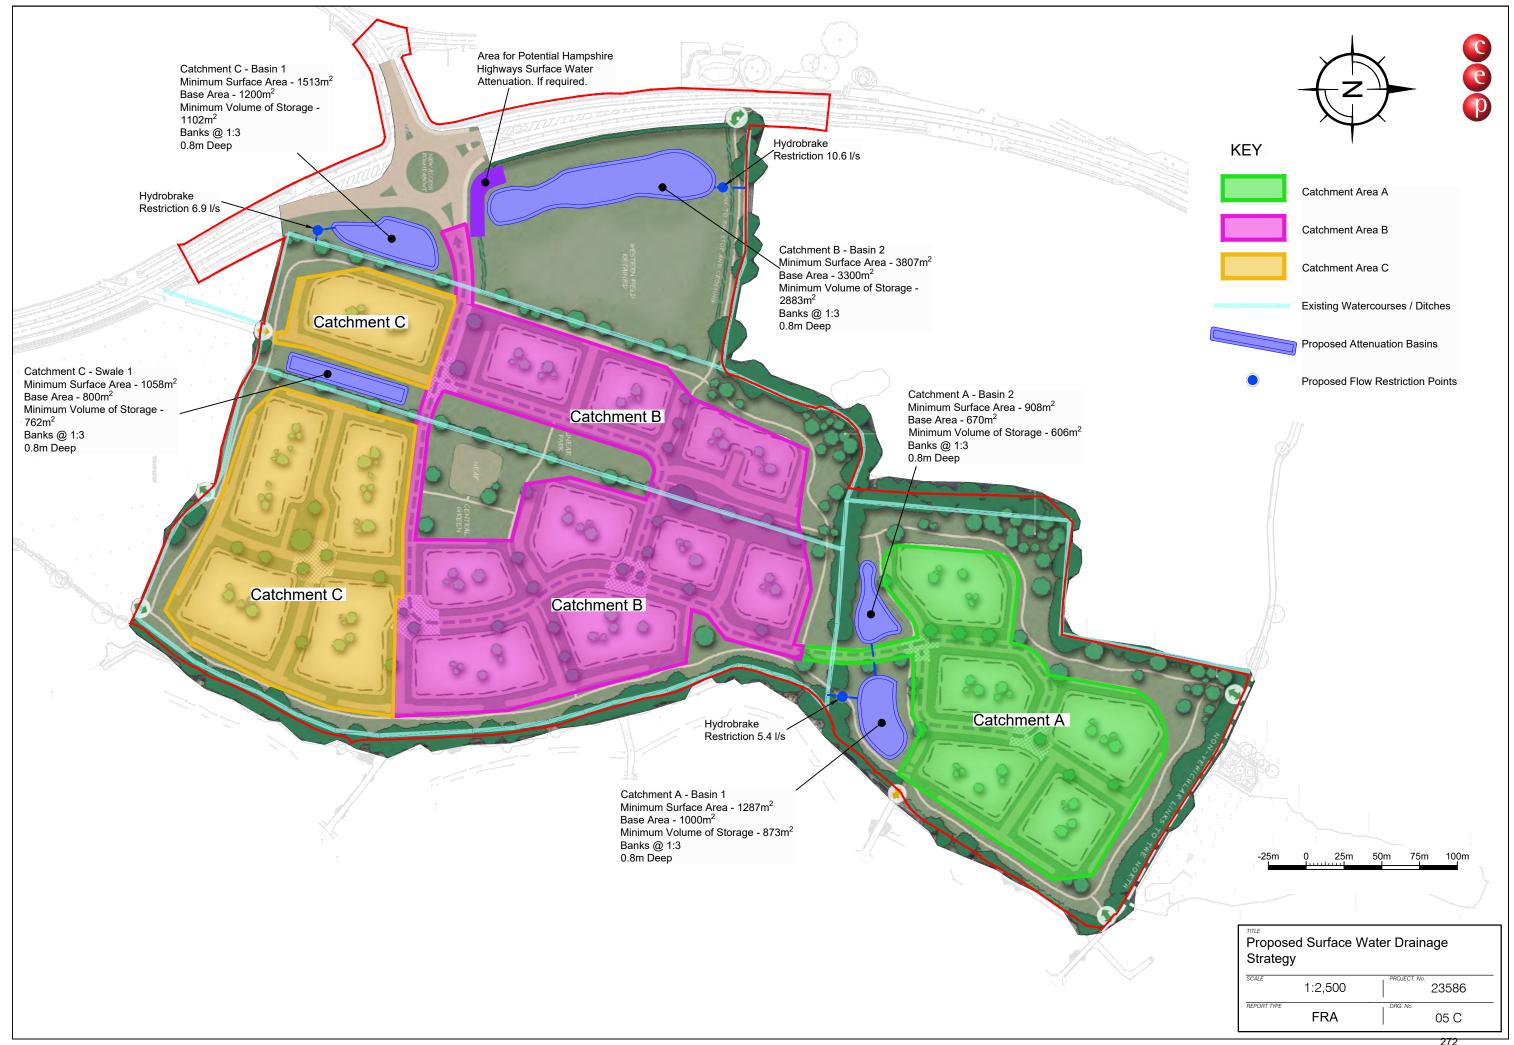

HGV's greater than 5% of the traffic | 1.5                    | 0.375 g                                         | MfS2     |
| Above 60kph        | All vehicles (≤64kph)                             | 2                      | 0.375 g (Absolute minimum)                      | CD 109   |
| Above oukpii       | All vehicles (>64kph)                             | 2                      | 0.250 g (Desirable minimum)                     | CD 109   |

SSD = **96** m SSD adjusted for bonnet 99 m (SSD + 2.4m) length (MfS only) =

NOTE: The adjustment for the bonnet length is only required on the MfS SSD as the MfS formula is calculated from drivers eye. To avoid a collision, the bonnet length must be added.

### Conversions

mph kph

to kph 0.0 to mph 0.0

# **APPENDIX F.** Drainage Strategy Plan



# **APPENDIX G.** Hampshire Fire Response

### **Tim Wall**

From: Tim Wall

**Sent:** 22 June 2022 21:44

**To:** Csprotection.admin@hantsfire.gov.uk **Subject:** Newgate Lane, Fareham - F6/CBF/00836992

**Attachments:** P20-3154\_03\_C CMP\_compressed.pdf; Hampshire Fire & Rescue 170222.PDF;

ITB10353-GA-102A.pdf; ITB10353-GA-032.pdf

Dear Sirs,

We are acting for Miller Homes in relation to their development proposal at Newgate Lane, Fareham.

You were consulted on the application which is now subject to Appeal – your response is attached for reference.

I also attach the scheme masterplan for context. The scheme is illustrative at this stage, and it is the principles of development that are to be established.

I am seeking your confirmation that, in relation to site access for the em