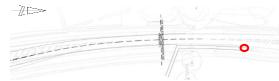

Site No: 00008864 Newgate Ln East Speed Report-Limit 40 Mph Site Reference: 00008864

Fri 05-Nov-21 Channel: Southbound

| Time     | Total | 85th | N     | ∕lean | Std. | Bin 1   | Bin 2  | Bin 3  | Bin 4  | Bin 5 | 5 Ві  | in 6  | Bin 7  | Bin 8  | Bin 9  | Bin : | 10    | Bin 11 | Bin 12         | Bin 13 |      |
|----------|-------|------|-------|-------|------|---------|--------|--------|--------|-------|-------|-------|--------|--------|--------|-------|-------|--------|----------------|--------|------|
| Begin    | Vol.  | %ile | Α     | Ave.  | Dev. | <11Mph  | 11-<16 | 16-<21 | 21-<26 | 26-<  | 31 3: | 1-<36 | 36-<41 | 41-<46 | 46-<51 | 51-<  | 56    | 56-<61 | 61-<66         | =>66   |      |
| 00:0     | 0     | 84   | 54.7  | 48.7  | 6.   | 9 0     |        | )      | 0      | 0     | 0     | 1     | L      | 3      | 30     | 25    | 16    |        | 5              | 0      | 4    |
| 01:0     | 0     | 43   | 57.3  | 49.5  | 7.   | 7 0     |        | )      | 0      | 0     | 0     | (     | )      | 4      | 10     | 16    | 5     |        | 4              | 2      | 2    |
| 02:0     | 0     | 27   | 60.1  | 50.2  | 9.   | 8 0     |        | )      | 0      | 0     | 0     | - 2   | 2      | 2      | 4      | 10    | 2     |        | 3              | 1      | 3    |
| 03:0     | 0     | 23   | 57.8  | 49.4  | 8.   | 5 0     |        | )      | 0      | 0     | 1     | (     | )      | 0      | 7      | 8     | 2     |        | 3              | 1      | 1    |
| 04:0     | 0     | 29   | 52.9  | 46.8  | 7.   | 4 0     |        | )      | 0      | 0     | 0     | :     | L      | 4      | 10     | 8     | 3     |        | 2              | 0      | 1    |
| 05:0     | 0     | 78   | 52.3  | 46.5  | 5.   | 9 0     |        | )      | 0      | 0     | 0     | 1     | L      | 8      | 33     | 21    | 11    |        | 3              | 0      | 1    |
| 06:0     | 0     | 209  | 50.8  | 46.1  | 5.   | 5 0     |        | )      | 0      | 0     | 0     | - 2   | 2      | 23     | 94     | 60    | 18    | 1      | 1              | 0      | 1    |
| 07:0     | 0     | 735  | 47.9  | 42.7  | 5.   | 2 0     |        | )      | 0      | 0     | 8     | 43    | 3 2    | 03 3   | 26     | 119   | 31    |        | 3              | 1      | 1    |
| 08:0     | 0 !   | 998  | 45.9  | 41.8  | 4.   | 6 0     | (      | )      | 0      | 0     | 4     | 73    | 3      | 37 4   | 46     | 117   | 17    |        | 4              | 0      | 0    |
| 09:0     | 0 1   | 005  | 46    | 42.3  | 4.   | 6 0     | (      | )      | 0      | 0     | 0     | 63    | . 3    | 08 4   | 89     | 116   | 25    |        | 4              | 2      | 0    |
| 10:0     | 0 1   | 116  | 45.3  | 40.5  | 5.   | 1 0     | (      | )      | 0      | 2     | 25    | 132   | 2 4    | 69 3   | 72     | 91    | 20    |        | 3              | 2      | 0    |
| 11:0     | 0 1   | 305  | 44.4  | 39.5  | 4.   | 8 0     | -      | )      | 0      | 0     | 20    | 263   | . 5    | 75 3   | 67     | 66    | 14    |        | 2              | 0      | 0    |
| 12:0     | 0 1   | 466  | 44.9  | 40.1  | 4.   | 8 0     |        | )      | 0      | 3     | 32    | 183   | 3 6    | 64 4   | 69     | 99    | 15    |        | 0              | 0      | 1    |
| 13:0     | 0 1   | 532  | 44.6  | 39.7  | 4.   | 6 0     |        | )      | 0      | 0     | 16    | 27:   | . 6    | 84 4   | 57     | 92    | 9     |        | 3              | 0      | 0    |
| 14:0     | 0 1   | 657  | 43.3  | 37.9  | 5.   | 2 0     |        | )      | 0      | 14    | 123   | 383   | 3 7    | 35 3   | 38     | 51    | 11    |        | 2              | 0      | 0    |
| 15:0     | 0 1   | 677  | 40.1  | 34.8  | 6.   | 3 18    | 2      | 3      | 15     | 32    | 190   | 662   | 2 5    | 96 1   | 21     | 14    | 4     |        | 1              | 0      | 1    |
| 16:0     | 0 1   | 755  | 40.2  | 36.3  |      | 4 0     |        | )      | 0      | 3     | 118   | 670   | 8      | 32 1   | 27     | 4     | 1     |        | 0              | 0      | 0    |
| 17:0     | 0 1   | 758  | 36    | 31.8  | 4.   | 8 0     |        | )      | 13     | 187   | 484   | 814   | 1 2    | 32     | 26     | 2     | 0     |        | 0              | 0      | 0    |
| 18:0     | 0 1   | 138  | 44.6  | 39.4  | 5.   | 3 0     |        | )      | 0      | 11    | 27    | 223   | 3 4    | 58 3   | 41     | 59    | 15    |        | 2              | 2      | 0    |
| 19:0     |       | 769  | 45.8  | 41.8  | 4.   |         | -      | )      | 0      | 0     | 1     | 53    | . 2    | 86 3   | 29     | 81    | 15    |        | 2              | 1      | 3    |
| 20:0     |       | 671  | 46.6  | 42    | 5.   |         | -      | )      | 0      | 0     | 4     | 47    |        |        | 62     | 83    | 22    |        | 5              | 1      | 0    |
| 21:0     |       | 432  | 49.2  | 44    | 5.   |         |        | )      | 0      | 0     | 0     | 15    |        |        | 02     | 83    | 28    |        | 6              | 2      | 0    |
| 22:0     |       | 410  | 49.5  | 44.3  | 5.   |         | -      | )      | 0      | 0     | 0     | 13    |        |        | 89     | 90    | 28    |        | 3              | 3      | 1    |
| 23:0     | 0     | 250  | 50.4  | 45.3  |      | 6 0     | -      | )      | 0      | 0     | 0     | 2     | 2      | 46 1   | 15     | 56    | 18    |        | 7              | 3      | 3    |
|          |       |      |       |       |      |         |        |        |        |       |       |       |        |        |        |       |       |        |                |        |      |
| 12H,7-19 | 16    | 142  | 44.2  | 38.3  | 5.   | 9 18    | 2      | 3      | 28     | 252   | 1047  | 3776  | 60     | 93 38  | 79     | 830   | 162   | 2      | 4              | 7      | 3    |
| 16H,6-22 | 18    | 223  | 44.7  | 38.8  |      | 6 18    | 2      | 3      | 28     | 252   | 1052  | 3893  | 67     | 45 47  | 66 1   | 137   | 245   | 4      | 8              | 11     | 7    |
| 18H,6-24 | 18    | 883  | 44.8  | 39    | 6.   | 1 18    | 2      | 3      | 28     | 252   | 1052  | 3906  | 68     | 74 50  | 70 1   | 283   | 291   | 5      | 8              | 17     | 11   |
| 24H,0-24 | 19    | 167  | 45    | 39.1  | 6.   | 2 18    | 2      | 3      | 28     | 252   | 1053  | 3913  | 68     | 95 51  | 64 1   | 371   | 330   | 7      | 8              | 21     | 23   |
| Am       | 11    | 1:00 | 02:00 | 02:00 | 02:0 | 0 -     |        | _      | 10     | 0:00  | 10:00 | 11:00 | ) 11:  | 00 09: | 00 07  | :00   | 07:00 | 06:0   | 0 10           | 00 0   | 0:00 |
| Peak     |       | 305  | 60.1  | 50.2  |      | 8 -     | _      | _      |        | 2     | 25    | 26:   |        |        |        | 119   | 31    |        | 1              | 2      | 4    |
|          | _     |      |       | 30.2  | ٠.   | -       |        |        |        | -     |       |       |        |        |        |       | 51    | -      | · <del>-</del> | -      |      |
| Pm       | 17    | 7:00 | 23:00 | 23:00 | 15:0 | 0 15:00 | 15:0   | 15     | 00 17  | 7:00  | 17:00 | 17:00 | 16:    | 00 12: | 00 12  | :00   | 22:00 | 23:0   | 0 23           | 00 2   | 3:00 |
| Peak     | 1     | 758  | 50.4  | 45.3  | 6.   | 3 18    | 2      | 3      | 15     | 187   | 484   | 814   | 8      | 32 4   | 69     | 99    | 28    |        | 7              | 3      | 3    |