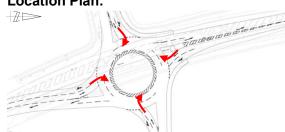

Diameter (ICD) roundabout along Newgate Lane East that is formed with a 28 metre physical central island with a 2 metre area of hatching overrun area and 9 metre circulatory carriageway. The scheme drawings provided with the Audit Brief illustrate splitter



islands on each arm of the proposed roundabout which are aligned such that traffic is guided around the circulatory in a clockwise direction, however, no signage is provided to highlight that traffic must turn left onto the circulatory. Foreign drivers may attempt to turn right onto the circulatory and travel in an anti-clockwise direction into the path of opposing traffic leading to headon collisions.

#### RECOMMENDATION:

It is recommended that chevron and one-way signs are provided on the central island

#### **Location Plan:**





DESIGN ORGANISATION RESPONSE provided by i-Transport on the 2<sup>nd</sup> December 2021 following formal issue of this Stage 1 Road Safety Audit on the 22<sup>nd</sup> November 2021

Agreed – chevron and one-way signs to be provided at detailed design stage.

#### AUDITOR'S VIEW OF DESIGN ORGANISATION RESPONSE dated 6th December 2021

Confirmation that chevron and one-way signs are to be provided, addresses the road safety concern raised at this stage.

| A.4       | WALKING CYCLING AND HORSE                                               |
|-----------|-------------------------------------------------------------------------|
| A.4.1     | PROBLEM                                                                 |
| Location: | Newgate Lane