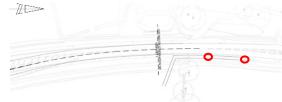

Site No: 00008864 Newgate Ln East Speed Report-Limit 40 Mph Site Reference: 00008864

Fri 05-Nov-21 Channel: Southbound

| Time     | Total | 85th | N     | ∕lean | Std. | Bin 1   | Bin 2  | Bin 3  | Bin 4  | Bin 5 | 5 Ві  | in 6  | Bin 7  | Bin 8  | Bin 9  | Bin : | 10    | Bin 11 | Bin 12         | Bin 13 |      |
|----------|-------|------|-------|-------|------|---------|--------|--------|--------|-------|-------|-------|--------|--------|--------|-------|-------|--------|----------------|--------|------|
| Begin    | Vol.  | %ile | Α     | Ave.  | Dev. | <11Mph  | 11-<16 | 16-<21 | 21-<26 | 26-<  | 31 3: | 1-<36 | 36-<41 | 41-<46 | 46-<51 | 51-<  | 56    | 56-<61 | 61-<66         | =>66   |      |
| 00:0     | 0     | 84   | 54.7  | 48.7  | 6.   | 9 0     |        | )      | 0      | 0     | 0     | 1     | L      | 3      | 30     | 25    | 16    |        | 5              | 0      | 4    |
| 01:0     | 0     | 43   | 57.3  | 49.5  | 7.   | 7 0     |        | )      | 0      | 0     | 0     | (     | )      | 4      | 10     | 16    | 5     |        | 4              | 2      | 2    |
| 02:0     | 0     | 27   | 60.1  | 50.2  | 9.   | 8 0     |        | )      | 0      | 0     | 0     | - 2   | 2      | 2      | 4      | 10    | 2     |        | 3              | 1      | 3    |
| 03:0     | 0     | 23   | 57.8  | 49.4  | 8.   | 5 0     |        | )      | 0      | 0     | 1     | (     | )      | 0      | 7      | 8     | 2     |        | 3              | 1      | 1    |
| 04:0     | 0     | 29   | 52.9  | 46.8  | 7.   | 4 0     |        | )      | 0      | 0     | 0     | :     | L      | 4      | 10     | 8     | 3     |        | 2              | 0      | 1    |
| 05:0     | 0     | 78   | 52.3  | 46.5  | 5.   | 9 0     |        | )      | 0      | 0     | 0     | 1     | L      | 8      | 33     | 21    | 11    |        | 3              | 0      | 1    |
| 06:0     | 0     | 209  | 50.8  | 46.1  | 5.   | 5 0     |        | )      | 0      | 0     | 0     | - 2   | 2      | 23     | 94     | 60    | 18    | 1      | 1              | 0      | 1    |
| 07:0     | 0     | 735  | 47.9  | 42.7  | 5.   | 2 0     |        | )      | 0      | 0     | 8     | 43    | 3 2    | 03 3   | 26     | 119   | 31    |        | 3              | 1      | 1    |
| 08:0     | 0 !   | 998  | 45.9  | 41.8  | 4.   | 6 0     | (      | )      | 0      | 0     | 4     | 73    | 3      | 37 4   | 46     | 117   | 17    |        | 4              | 0      | 0    |
| 09:0     | 0 1   | 005  | 46    | 42.3  | 4.   | 6 0     | (      | )      | 0      | 0     | 0     | 63    | . 3    | 08 4   | 89     | 116   | 25    |        | 4              | 2      | 0    |
| 10:0     | 0 1   | 116  | 45.3  | 40.5  | 5.   | 1 0     | (      | )      | 0      | 2     | 25    | 132   | 2 4    | 69 3   | 72     | 91    | 20    |        | 3              | 2      | 0    |
| 11:0     | 0 1   | 305  | 44.4  | 39.5  | 4.   | 8 0     | -      | )      | 0      | 0     | 20    | 263   | . 5    | 75 3   | 67     | 66    | 14    |        | 2              | 0      | 0    |
| 12:0     | 0 1   | 466  | 44.9  | 40.1  | 4.   | 8 0     |        | )      | 0      | 3     | 32    | 183   | 3 6    | 64 4   | 69     | 99    | 15    |        | 0              | 0      | 1    |
| 13:0     | 0 1   | 532  | 44.6  | 39.7  | 4.   | 6 0     |        | )      | 0      | 0     | 16    | 27:   | . 6    | 84 4   | 57     | 92    | 9     |        | 3              | 0      | 0    |
| 14:0     | 0 1   | 657  | 43.3  | 37.9  | 5.   | 2 0     |        | )      | 0      | 14    | 123   | 383   | 3 7    | 35 3   | 38     | 51    | 11    |        | 2              | 0      | 0    |
| 15:0     | 0 1   | 677  | 40.1  | 34.8  | 6.   | 3 18    | 2      | 3      | 15     | 32    | 190   | 662   | 2 5    | 96 1   | 21     | 14    | 4     |        | 1              | 0      | 1    |
| 16:0     | 0 1   | 755  | 40.2  | 36.3  |      | 4 0     |        | )      | 0      | 3     | 118   | 670   | 8      | 32 1   | 27     | 4     | 1     |        | 0              | 0      | 0    |
| 17:0     | 0 1   | 758  | 36    | 31.8  | 4.   | 8 0     |        | )      | 13     | 187   | 484   | 814   | 1 2    | 32     | 26     | 2     | 0     |        | 0              | 0      | 0    |
| 18:0     | 0 1   | 138  | 44.6  | 39.4  | 5.   | 3 0     |        | )      | 0      | 11    | 27    | 223   | 3 4    | 58 3   | 41     | 59    | 15    |        | 2              | 2      | 0    |
| 19:0     |       | 769  | 45.8  | 41.8  | 4.   |         | -      | )      | 0      | 0     | 1     | 53    | . 2    | 86 3   | 29     | 81    | 15    |        | 2              | 1      | 3    |
| 20:0     |       | 671  | 46.6  | 42    | 5.   |         | -      | )      | 0      | 0     | 4     | 47    |        |        | 62     | 83    | 22    |        | 5              | 1      | 0    |
| 21:0     |       | 432  | 49.2  | 44    | 5.   |         |        | )      | 0      | 0     | 0     | 15    |        |        | 02     | 83    | 28    |        | 6              | 2      | 0    |
| 22:0     |       | 410  | 49.5  | 44.3  | 5.   |         | -      | )      | 0      | 0     | 0     | 13    |        |        | 89     | 90    | 28    |        | 3              | 3      | 1    |
| 23:0     | 0     | 250  | 50.4  | 45.3  |      | 6 0     | -      | )      | 0      | 0     | 0     | 2     | 2      | 46 1   | 15     | 56    | 18    |        | 7              | 3      | 3    |
|          |       |      |       |       |      |         |        |        |        |       |       |       |        |        |        |       |       |        |                |        |      |
| 12H,7-19 | 16    | 142  | 44.2  | 38.3  | 5.   | 9 18    | 2      | 3      | 28     | 252   | 1047  | 3776  | 60     | 93 38  | 79     | 830   | 162   | 2      | 4              | 7      | 3    |
| 16H,6-22 | 18    | 223  | 44.7  | 38.8  |      | 6 18    | 2      | 3      | 28     | 252   | 1052  | 3893  | 67     | 45 47  | 66 1   | 137   | 245   | 4      | 8              | 11     | 7    |
| 18H,6-24 | 18    | 883  | 44.8  | 39    | 6.   | 1 18    | 2      | 3      | 28     | 252   | 1052  | 3906  | 68     | 74 50  | 70 1   | 283   | 291   | 5      | 8              | 17     | 11   |
| 24H,0-24 | 19    | 167  | 45    | 39.1  | 6.   | 2 18    | 2      | 3      | 28     | 252   | 1053  | 3913  | 68     | 95 51  | 64 1   | 371   | 330   | 7      | 8              | 21     | 23   |
| Am       | 11    | 1:00 | 02:00 | 02:00 | 02:0 | 0 -     |        | _      | 10     | 0:00  | 10:00 | 11:00 | ) 11:  | 00 09: | 00 07  | :00   | 07:00 | 06:0   | 0 10           | 00 0   | 0:00 |
| Peak     |       | 305  | 60.1  | 50.2  |      | 8 -     | _      | _      |        | 2     | 25    | 26:   |        |        |        | 119   | 31    |        | 1              | 2      | 4    |
|          | _     |      |       | 30.2  | ٠.   | -       |        |        |        | -     |       |       |        |        |        |       | 51    | -      | · <del>-</del> | -      |      |
| Pm       | 17    | 7:00 | 23:00 | 23:00 | 15:0 | 0 15:00 | 15:0   | 15     | 00 17  | 7:00  | 17:00 | 17:00 | 16:    | 00 12: | 00 12  | :00   | 22:00 | 23:0   | 0 23           | 00 2   | 3:00 |
| Peak     | 1     | 758  | 50.4  | 45.3  | 6.   | 3 18    | 2      | 3      | 15     | 187   | 484   | 814   | 8      | 32 4   | 69     | 99    | 28    |        | 7              | 3      | 3    |