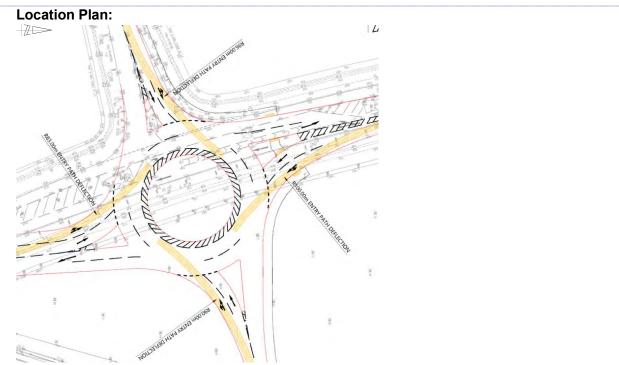

llow for the swept path of articulated vehicles. The scheme drawings identify that entry deflection on each approach is below 100 metres, however, this is based upon vehicles not entering the hatched area around the central island. The Audit Team have concerns that the area of hatching will not be visible to the driver of a vehicle approaching the proposed roundabout particularly should the road markings fade as they have in proximity to the roundabout junction to the north. An insufficient level of deflection on approach to a roundabout could lead to inappropriate approach speeds and junction overshoot type collisions as well as loss of control as a result of heavy braking.

#### **RECOMMENDATION:**

It is recommended that an adequate amount of deflection is provided on each approach.





DESIGN ORGANISATION RESPONSE provided by i-Transport on the 25<sup>th</sup> July 2022 following formal issue of this Stage 1 Road Safety Audit on the 22<sup>nd</sup> November 2021

Agreed – Following consultations with the County Highway Authority, the overrun area has been removed from the scheme in favour of a larger central island diameter which allows for all movements whilst retaining an adequate level of deflection. The revised scheme is shown on Drawing ITB10353-GA-102 Rev E

#### AUDITOR'S VIEW OF DESIGN ORGANISATION RESPONSE dated 26th July 2022

Confirmation that the overrun area formed with road markings, has been removed and a larger diameter central island provided whilst maintaining an adequate level of deflection, addresses the road safety concern raised at this stage.

|