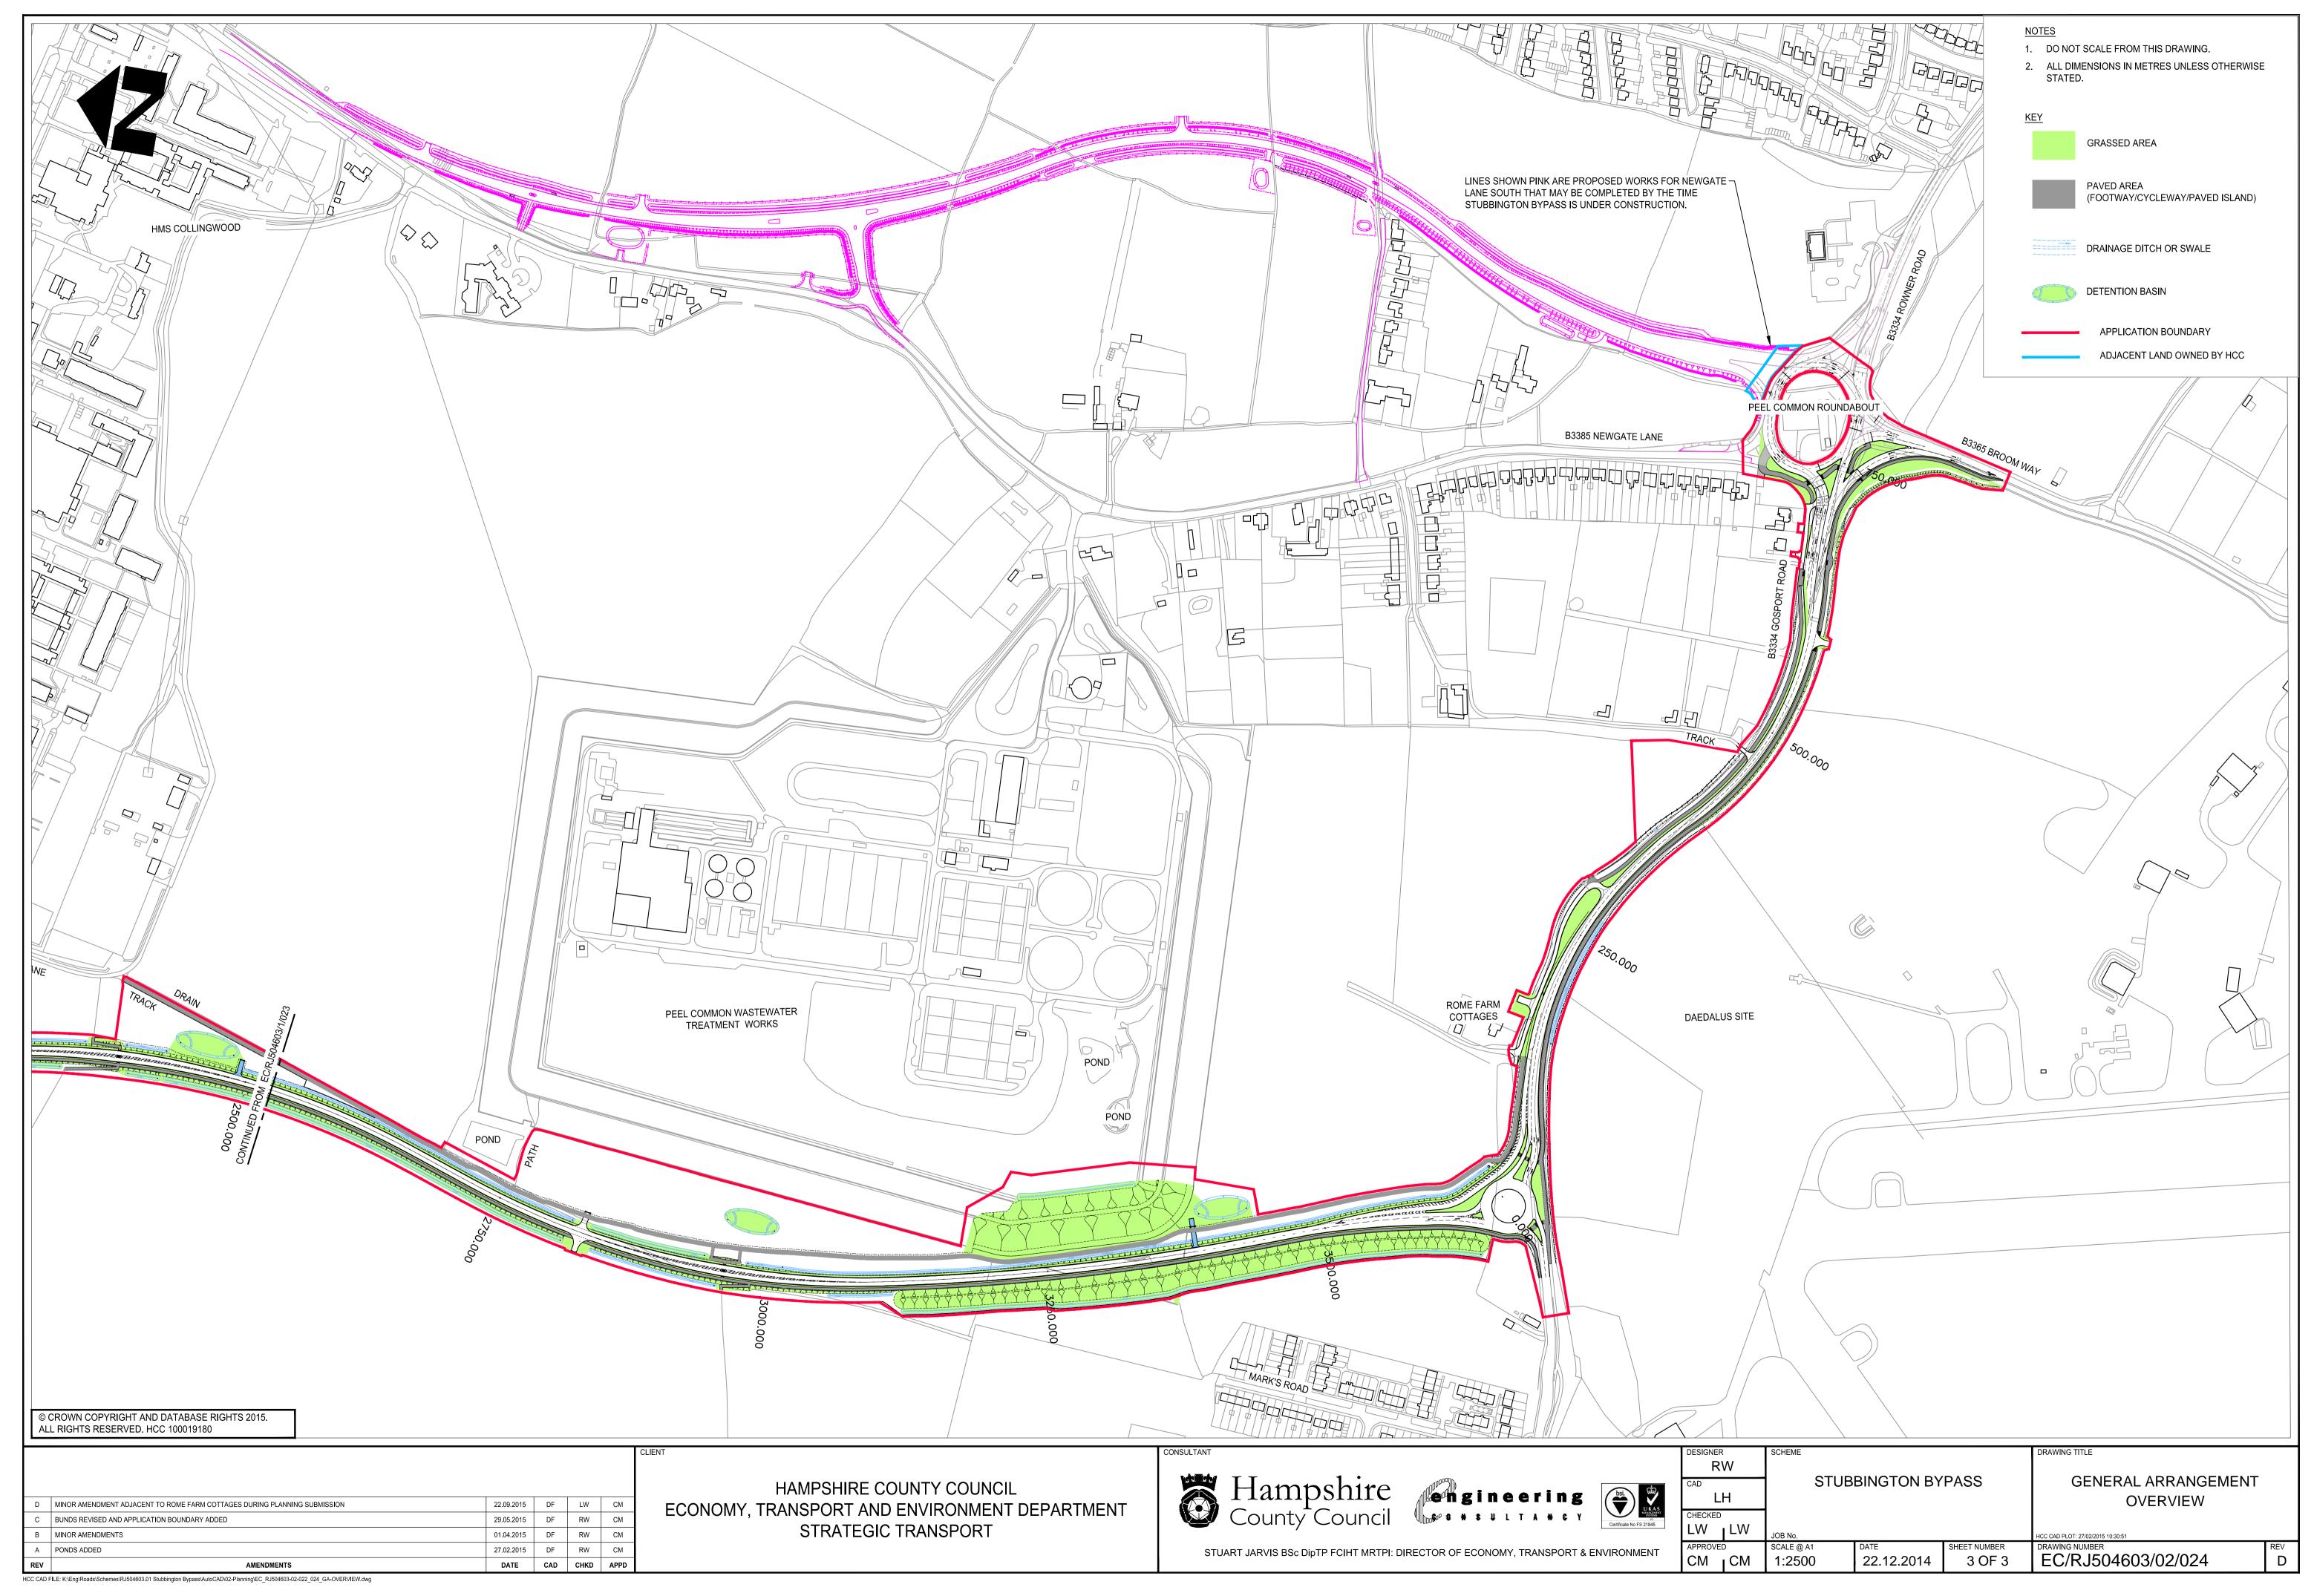

Site No: 00008864 Newgate Ln East Speed Report-Limit 40 Mph Site Reference: 00008864

Fri 05-Nov-21 Channel: Southbound

| Time     | Total | 85th | N     | ∕lean | Std. | Bin 1   | Bin 2  | Bin 3  | Bin 4  | Bin 5 | 5 Ві  | in 6  | Bin 7  | Bin 8  | Bin 9  | Bin : | 10    | Bin 11 | Bin 12         | Bin 13 |      |
|----------|-------|------|-------|-------|------|---------|--------|--------|--------|-------|-------|-------|--------|--------|--------|-------|-------|--------|----------------|--------|------|
| Begin    | Vol.  | %ile | Α     | Ave.  | Dev. | <11Mph  | 11-<16 | 16-<21 | 21-<26 | 26-<  | 31 3: | 1-<36 | 36-<41 | 41-<46 | 46-<51 | 51-<  | 56    | 56-<61 | 61-<66         | =>66   |      |
| 00:0     | 0     | 84   | 54.7  | 48.7  | 6.   | 9 0     |        | )      | 0      | 0     | 0     | 1     | L      | 3      | 30     | 25    | 16    |        | 5              | 0      | 4    |
| 01:0     | 0     | 43   | 57.3  | 49.5  | 7.   | 7 0     |        | )      | 0      | 0     | 0     | (     | )      | 4      | 10     | 16    | 5     |        | 4              | 2      | 2    |
| 02:0     | 0     | 27   | 60.1  | 50.2  | 9.   | 8 0     |        | )      | 0      | 0     | 0     | - 2   | 2      | 2      | 4      | 10    | 2     |        | 3              | 1      | 3    |
| 03:0     | 0     | 23   | 57.8  | 49.4  | 8.   | 5 0     |        | )      | 0      | 0     | 1     | (     | )      | 0      | 7      | 8     | 2     |        | 3              | 1      | 1    |
| 04:0     | 0     | 29   | 52.9  | 46.8  | 7.   | 4 0     |        | )      | 0      | 0     | 0     | :     | L      | 4      | 10     | 8     | 3     |        | 2              | 0      | 1    |
| 05:0     | 0     | 78   | 52.3  | 46.5  | 5.   | 9 0     |        | )      | 0      | 0     | 0     | 1     | L      | 8      | 33     | 21    | 11    |        | 3              | 0      | 1    |
| 06:0     | 0     | 209  | 50.8  | 46.1  | 5.   | 5 0     |        | )      | 0      | 0     | 0     | - 2   | 2      | 23     | 94     | 60    | 18    | 1      | 1              | 0      | 1    |
| 07:0     | 0     | 735  | 47.9  | 42.7  | 5.   | 2 0     |        | )      | 0      | 0     | 8     | 43    | 3 2    | 03 3   | 26     | 119   | 31    |        | 3              | 1      | 1    |
| 08:0     | 0 !   | 998  | 45.9  | 41.8  | 4.   | 6 0     | (      | )      | 0      | 0     | 4     | 73    | 3      | 37 4   | 46     | 117   | 17    |        | 4              | 0      | 0    |
| 09:0     | 0 1   | 005  | 46    | 42.3  | 4.   | 6 0     | (      | )      | 0      | 0     | 0     | 63    | . 3    | 08 4   | 89     | 116   | 25    |        | 4              | 2      | 0    |
| 10:0     | 0 1   | 116  | 45.3  | 40.5  | 5.   | 1 0     | (      | )      | 0      | 2     | 25    | 132   | 2 4    | 69 3   | 72     | 91    | 20    |        | 3              | 2      | 0    |
| 11:0     | 0 1   | 305  | 44.4  | 39.5  | 4.   | 8 0     | -      | )      | 0      | 0     | 20    | 263   | . 5    | 75 3   | 67     | 66    | 14    |        | 2              | 0      | 0    |
| 12:0     | 0 1   | 466  | 44.9  | 40.1  | 4.   | 8 0     |        | )      | 0      | 3     | 32    | 183   | 3 6    | 64 4   | 69     | 99    | 15    |        | 0              | 0      | 1    |
| 13:0     | 0 1   | 532  | 44.6  | 39.7  | 4.   | 6 0     |        | )      | 0      | 0     | 16    | 27:   | . 6    | 84 4   | 57     | 92    | 9     |        | 3              | 0      | 0    |
| 14:0     | 0 1   | 657  | 43.3  | 37.9  | 5.   | 2 0     |        | )      | 0      | 14    | 123   | 383   | 3 7    | 35 3   | 38     | 51    | 11    |        | 2              | 0      | 0    |
| 15:0     | 0 1   | 677  | 40.1  | 34.8  | 6.   | 3 18    | 2      | 3      | 15     | 32    | 190   | 662   | 2 5    | 96 1   | 21     | 14    | 4     |        | 1              | 0      | 1    |
| 16:0     | 0 1   | 755  | 40.2  | 36.3  |      | 4 0     |        | )      | 0      | 3     | 118   | 670   | 8      | 32 1   | 27     | 4     | 1     |        | 0              | 0      | 0    |
| 17:0     | 0 1   | 758  | 36    | 31.8  | 4.   | 8 0     |        | )      | 13     | 187   | 484   | 814   | 1 2    | 32     | 26     | 2     | 0     |        | 0              | 0      | 0    |
| 18:0     | 0 1   | 138  | 44.6  | 39.4  | 5.   | 3 0     |        | )      | 0      | 11    | 27    | 223   | 3 4    | 58 3   | 41     | 59    | 15    |        | 2              | 2      | 0    |
| 19:0     |       | 769  | 45.8  | 41.8  | 4.   |         | -      | )      | 0      | 0     | 1     | 53    | . 2    | 86 3   | 29     | 81    | 15    |        | 2              | 1      | 3    |
| 20:0     |       | 671  | 46.6  | 42    | 5.   |         | -      | )      | 0      | 0     | 4     | 47    |        |        | 62     | 83    | 22    |        | 5              | 1      | 0    |
| 21:0     |       | 432  | 49.2  | 44    | 5.   |         |        | )      | 0      | 0     | 0     | 15    |        |        | 02     | 83    | 28    |        | 6              | 2      | 0    |
| 22:0     |       | 410  | 49.5  | 44.3  | 5.   |         | -      | )      | 0      | 0     | 0     | 13    |        |        | 89     | 90    | 28    |        | 3              | 3      | 1    |
| 23:0     | 0     | 250  | 50.4  | 45.3  |      | 6 0     | -      | )      | 0      | 0     | 0     | 2     | 2      | 46 1   | 15     | 56    | 18    |        | 7              | 3      | 3    |
|          |       |      |       |       |      |         |        |        |        |       |       |       |        |        |        |       |       |        |                |        |      |
| 12H,7-19 | 16    | 142  | 44.2  | 38.3  | 5.   | 9 18    | 2      | 3      | 28     | 252   | 1047  | 3776  | 60     | 93 38  | 79     | 830   | 162   | 2      | 4              | 7      | 3    |
| 16H,6-22 | 18    | 223  | 44.7  | 38.8  |      | 6 18    | 2      | 3      | 28     | 252   | 1052  | 3893  | 67     | 45 47  | 66 1   | 137   | 245   | 4      | 8              | 11     | 7    |
| 18H,6-24 | 18    | 883  | 44.8  | 39    | 6.   | 1 18    | 2      | 3      | 28     | 252   | 1052  | 3906  | 68     | 74 50  | 70 1   | 283   | 291   | 5      | 8              | 17     | 11   |
| 24H,0-24 | 19    | 167  | 45    | 39.1  | 6.   | 2 18    | 2      | 3      | 28     | 252   | 1053  | 3913  | 68     | 95 51  | 64 1   | 371   | 330   | 7      | 8              | 21     | 23   |
| Am       | 11    | 1:00 | 02:00 | 02:00 | 02:0 | 0 -     |        | _      | 10     | 0:00  | 10:00 | 11:00 | ) 11:  | 00 09: | 00 07  | :00   | 07:00 | 06:0   | 0 10           | 00 0   | 0:00 |
| Peak     |       | 305  | 60.1  | 50.2  |      | 8 -     | _      | _      |        | 2     | 25    | 26:   |        |        |        | 119   | 31    |        | 1              | 2      | 4    |
|          | _     |      |       | 30.2  | ٠.   | -       |        |        |        | -     |       |       |        |        |        |       | 51    | -      | · <del>-</del> | -      |      |
| Pm       | 17    | 7:00 | 23:00 | 23:00 | 15:0 | 0 15:00 | 15:0   | 15     | 00 17  | 7:00  | 17:00 | 17:00 | 16:    | 00 12: | 00 12  | :00   | 22:00 | 23:0   | 0 23           | 00 2   | 3:00 |
| Peak     | 1     | 758  | 50.4  | 45.3  | 6.   | 3 18    | 2      | 3      | 15     | 187   | 484   | 814   | 8      | 32 4   | 69     | 99    | 28    |        | 7              | 3      | 3    |