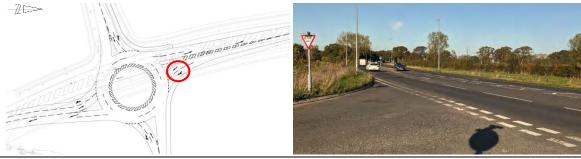

Site No: 00008864 Newgate Ln East Speed Report-Limit 40 Mph Site Reference: 00008864

Fri 05-Nov-21 Channel: Southbound

| Time     | Total | 85th | N     | ∕lean | Std. | Bin 1   | Bin 2  | Bin 3  | Bin 4  | Bin 5 | 5 Ві  | in 6  | Bin 7  | Bin 8  | Bin 9  | Bin : | 10    | Bin 11 | Bin 12         | Bin 13 |      |
|----------|-------|------|-------|-------|------|---------|--------|--------|--------|-------|-------|-------|--------|--------|--------|-------|-------|--------|----------------|--------|------|
| Begin    | Vol.  | %ile | Α     | Ave.  | Dev. | <11Mph  | 11-<16 | 16-<21 | 21-<26 | 26-<  | 31 3: | 1-<36 | 36-<41 | 41-<46 | 46-<51 | 51-<  | 56    | 56-<61 | 61-<66         | =>66   |      |
| 00:0     | 0     | 84   | 54.7  | 48.7  | 6.   | 9 0     |        | )      | 0      | 0     | 0     | 1     | L      | 3      | 30     | 25    | 16    |        | 5              | 0      | 4    |
| 01:0     | 0     | 43   | 57.3  | 49.5  | 7.   | 7 0     |        | )      | 0      | 0     | 0     | (     | )      | 4      | 10     | 16    | 5     |        | 4              | 2      | 2    |
| 02:0     | 0     | 27   | 60.1  | 50.2  | 9.   | 8 0     |        | )      | 0      | 0     | 0     | - 2   | 2      | 2      | 4      | 10    | 2     |        | 3              | 1      | 3    |
| 03:0     | 0     | 23   | 57.8  | 49.4  | 8.   | 5 0     |        | )      | 0      | 0     | 1     | (     | )      | 0      | 7      | 8     | 2     |        | 3              | 1      | 1    |
| 04:0     | 0     | 29   | 52.9  | 46.8  | 7.   | 4 0     |        | )      | 0      | 0     | 0     | :     | L      | 4      | 10     | 8     | 3     |        | 2              | 0      | 1    |
| 05:0     | 0     | 78   | 52.3  | 46.5  | 5.   | 9 0     |        | )      | 0      | 0     | 0     | 1     | L      | 8      | 33     | 21    | 11    |        | 3              | 0      | 1    |
| 06:0     | 0     | 209  | 50.8  | 46.1  | 5.   | 5 0     |        | )      | 0      | 0     | 0     | - 2   | 2      | 23     | 94     | 60    | 18    | 1      | 1              | 0      | 1    |
| 07:0     | 0     | 735  | 47.9  | 42.7  | 5.   | 2 0     |        | )      | 0      | 0     | 8     | 43    | 3 2    | 03 3   | 26     | 119   | 31    |        | 3              | 1      | 1    |
| 08:0     | 0 !   | 998  | 45.9  | 41.8  | 4.   | 6 0     | (      | )      | 0      | 0     | 4     | 73    | 3      | 37 4   | 46     | 117   | 17    |        | 4              | 0      | 0    |
| 09:0     | 0 1   | 005  | 46    | 42.3  | 4.   | 6 0     | (      | )      | 0      | 0     | 0     | 63    | . 3    | 08 4   | 89     | 116   | 25    |        | 4              | 2      | 0    |
| 10:0     | 0 1   | 116  | 45.3  | 40.5  | 5.   | 1 0     | (      | )      | 0      | 2     | 25    | 132   | 2 4    | 69 3   | 72     | 91    | 20    |        | 3              | 2      | 0    |
| 11:0     | 0 1   | 305  | 44.4  | 39.5  | 4.   | 8 0     | -      | )      | 0      | 0     | 20    | 263   | . 5    | 75 3   | 67     | 66    | 14    |        | 2              | 0      | 0    |
| 12:0     | 0 1   | 466  | 44.9  | 40.1  | 4.   | 8 0     |        | )      | 0      | 3     | 32    | 183   | 3 6    | 64 4   | 69     | 99    | 15    |        | 0              | 0      | 1    |
| 13:0     | 0 1   | 532  | 44.6  | 39.7  | 4.   | 6 0     |        | )      | 0      | 0     | 16    | 27:   | . 6    | 84 4   | 57     | 92    | 9     |        | 3              | 0      | 0    |
| 14:0     | 0 1   | 657  | 43.3  | 37.9  | 5.   | 2 0     |        | )      | 0      | 14    | 123   | 383   | 3 7    | 35 3   | 38     | 51    | 11    |        | 2              | 0      | 0    |
| 15:0     | 0 1   | 677  | 40.1  | 34.8  | 6.   | 3 18    | 2      | 3      | 15     | 32    | 190   | 662   | 2 5    | 96 1   | 21     | 14    | 4     |        | 1              | 0      | 1    |
| 16:0     | 0 1   | 755  | 40.2  | 36.3  |      | 4 0     |        | )      | 0      | 3     | 118   | 670   | 8      | 32 1   | 27     | 4     | 1     |        | 0              | 0      | 0    |
| 17:0     | 0 1   | 758  | 36    | 31.8  | 4.   | 8 0     |        | )      | 13     | 187   | 484   | 814   | 1 2    | 32     | 26     | 2     | 0     |        | 0              | 0      | 0    |
| 18:0     | 0 1   | 138  | 44.6  | 39.4  | 5.   | 3 0     |        | )      | 0      | 11    | 27    | 223   | 3 4    | 58 3   | 41     | 59    | 15    |        | 2              | 2      | 0    |
| 19:0     |       | 769  | 45.8  | 41.8  | 4.   |         | -      | )      | 0      | 0     | 1     | 53    | . 2    | 86 3   | 29     | 81    | 15    |        | 2              | 1      | 3    |
| 20:0     |       | 671  | 46.6  | 42    | 5.   |         | -      | )      | 0      | 0     | 4     | 47    |        |        | 62     | 83    | 22    |        | 5              | 1      | 0    |
| 21:0     |       | 432  | 49.2  | 44    | 5.   |         |        | )      | 0      | 0     | 0     | 15    |        |        | 02     | 83    | 28    |        | 6              | 2      | 0    |
| 22:0     |       | 410  | 49.5  | 44.3  | 5.   |         | -      | )      | 0      | 0     | 0     | 13    |        |        | 89     | 90    | 28    |        | 3              | 3      | 1    |
| 23:0     | 0     | 250  | 50.4  | 45.3  |      | 6 0     | -      | )      | 0      | 0     | 0     | 2     | 2      | 46 1   | 15     | 56    | 18    |        | 7              | 3      | 3    |
|          |       |      |       |       |      |         |        |        |        |       |       |       |        |        |        |       |       |        |                |        |      |
| 12H,7-19 | 16    | 142  | 44.2  | 38.3  | 5.   | 9 18    | 2      | 3      | 28     | 252   | 1047  | 3776  | 60     | 93 38  | 79     | 830   | 162   | 2      | 4              | 7      | 3    |
| 16H,6-22 | 18    | 223  | 44.7  | 38.8  |      | 6 18    | 2      | 3      | 28     | 252   | 1052  | 3893  | 67     | 45 47  | 66 1   | 137   | 245   | 4      | 8              | 11     | 7    |
| 18H,6-24 | 18    | 883  | 44.8  | 39    | 6.   | 1 18    | 2      | 3      | 28     | 252   | 1052  | 3906  | 68     | 74 50  | 70 1   | 283   | 291   | 5      | 8              | 17     | 11   |
| 24H,0-24 | 19    | 167  | 45    | 39.1  | 6.   | 2 18    | 2      | 3      | 28     | 252   | 1053  | 3913  | 68     | 95 51  | 64 1   | 371   | 330   | 7      | 8              | 21     | 23   |
| Am       | 11    | 1:00 | 02:00 | 02:00 | 02:0 | 0 -     |        | _      | 10     | 0:00  | 10:00 | 11:00 | ) 11:  | 00 09: | 00 07  | :00   | 07:00 | 06:0   | 0 10           | 00 0   | 0:00 |
| Peak     |       | 305  | 60.1  | 50.2  |      | 8 -     | _      | _      |        | 2     | 25    | 26:   |        |        |        | 119   | 31    |        | 1              | 2      | 4    |
|          | _     |      |       | 30.2  | ٠.   | -       |        |        |        | -     |       |       |        |        |        |       | 51    | -      | · <del>-</del> | -      |      |
| Pm       | 17    | 7:00 | 23:00 | 23:00 | 15:0 | 0 15:00 | 15:0   | 15     | 00 17  | 7:00  | 17:00 | 17:00 | 16:    | 00 12: | 00 12  | :00   | 22:00 | 23:0   | 0 23           | 00 2   | 3:00 |
| Peak     | 1     | 758  | 50.4  | 45.3  | 6.   | 3 18    | 2      | 3      | 15     | 187   | 484   | 814   | 8      | 32 4   | 69     | 99    | 28    |        | 7              | 3      | 3    |