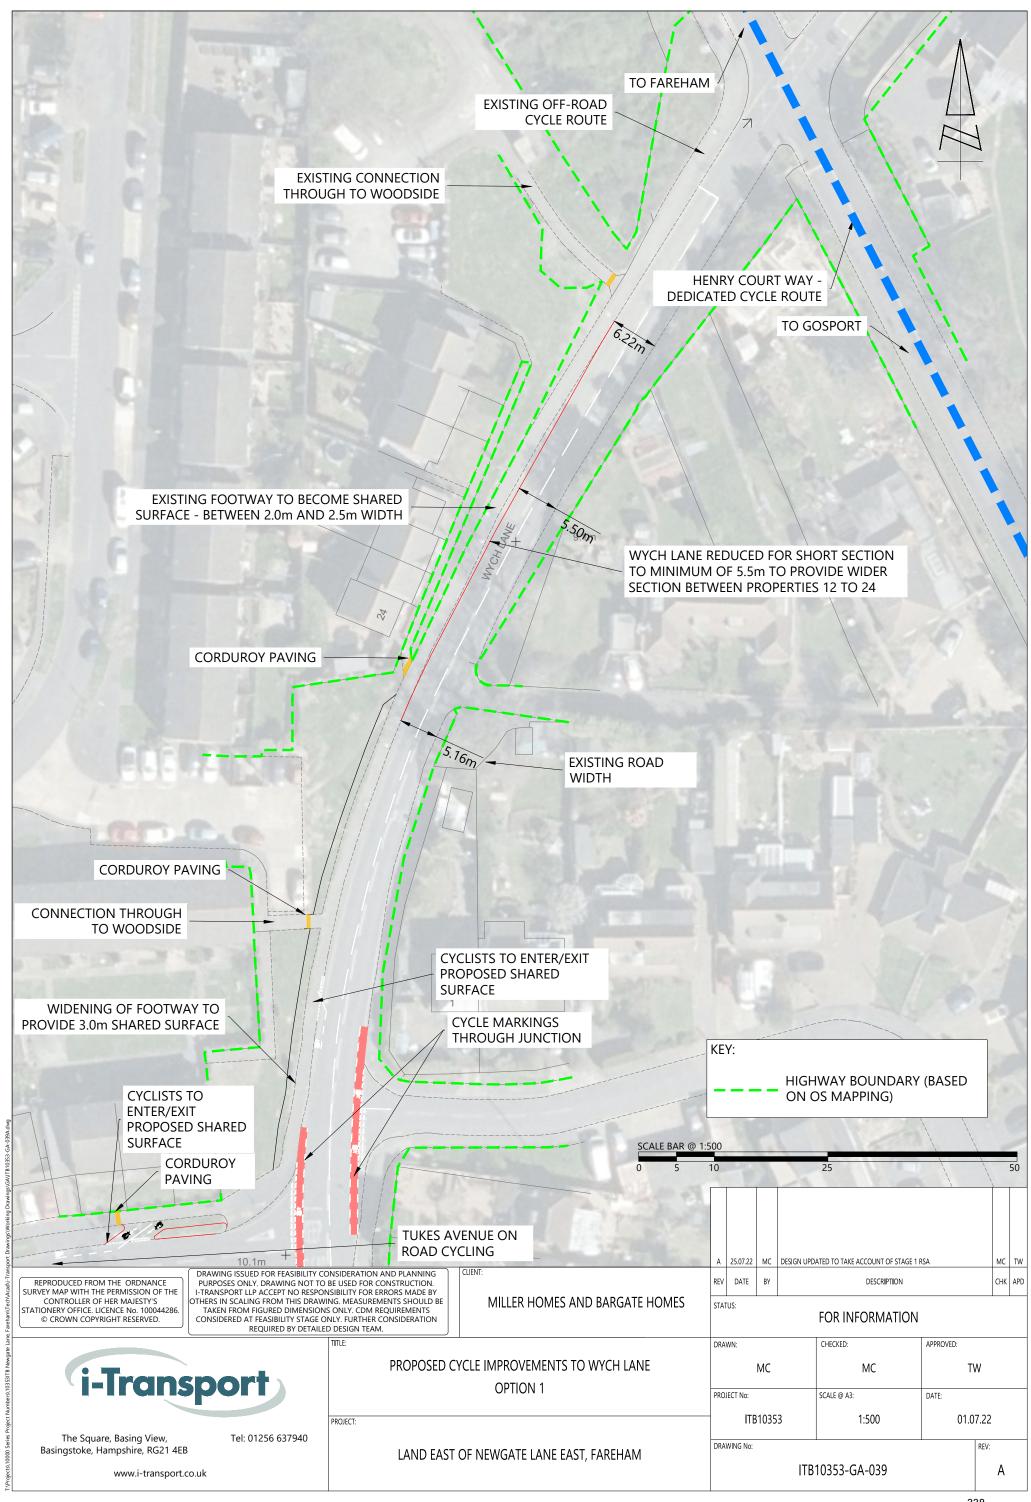

between the School and Eric Road. There is potential to enhance crossing provision along the route, and to convert the existing footway on Bells Lane / Cuckoo Lane for shared use, comprising signing and lining amendments.
- 3.1.6 It is concluded that these routes along with the identified improvement measures generally provide convenient, accessible, safe, comfortable and attractive options for pedestrians and cyclists to utilise to access these catchment schools.

### **FIGURES**



| APPENDIX A. | STUBBINGTON | BYPASS PROPOSALS |
|-------------|-------------|------------------|
|             |             |                  |
|             |             |                  |
|             |             |                  |







## **APPENDIX L.** Wych Lane Improvements and Information









Ordnance Survey maps are topographic maps and show a representation of the physical features on the ground at the time of survey, which are drawn according to specified tolerances, by the Ordnance Survey. For further information on Ordnance Survey mapping please see: http://www.ordnancesurvey.co.uk/support/property-boundaries.html

For questions about the responsibility for ditches please refer to Hampshire County Council's website at: http://documents.hants.gov.uk/flood-water-management/ditchmaintenanceposter.pdf

This plan is made on the basis of information at present available to the County Council and is made on the distinct understanding that, in the absence of negligence, neither the County Council nor I as an officer of the Council is to be held responsible should you rely