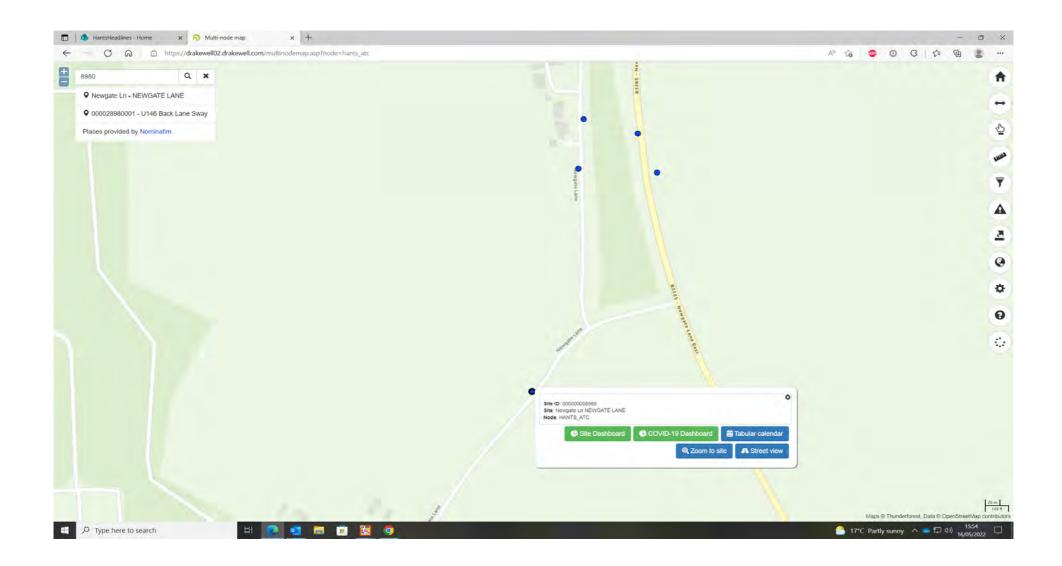

Site No: 00008864 Newgate Ln East Speed Report-Limit 40 Mph Site Reference: 00008864

Fri 05-Nov-21 Channel: Southbound

| Time     | Total | 85th | N     | ∕lean | Std. | Bin 1   | Bin 2  | Bin 3  | Bin 4  | Bin 5 | 5 Ві  | in 6  | Bin 7  | Bin 8  | Bin 9  | Bin : | 10    | Bin 11 | Bin 12         | Bin 13 |      |
|----------|-------|------|-------|-------|------|---------|--------|--------|--------|-------|-------|-------|--------|--------|--------|-------|-------|--------|----------------|--------|------|
| Begin    | Vol.  | %ile | Α     | Ave.  | Dev. | <11Mph  | 11-<16 | 16-<21 | 21-<26 | 26-<  | 31 3: | 1-<36 | 36-<41 | 41-<46 | 46-<51 | 51-<  | 56    | 56-<61 | 61-<66         | =>66   |      |
| 00:0     | 0     | 84   | 54.7  | 48.7  | 6.   | 9 0     |        | )      | 0      | 0     | 0     | 1     | L      | 3      | 30     | 25    | 16    |        | 5              | 0      | 4    |
| 01:0     | 0     | 43   | 57.3  | 49.5  | 7.   | 7 0     |        | )      | 0      | 0     | 0     | (     | )      | 4      | 10     | 16    | 5     |        | 4              | 2      | 2    |
| 02:0     | 0     | 27   | 60.1  | 50.2  | 9.   | 8 0     |        | )      | 0      | 0     | 0     | - 2   | 2      | 2      | 4      | 10    | 2     |        | 3              | 1      | 3    |
| 03:0     | 0     | 23   | 57.8  | 49.4  | 8.   | 5 0     |        | )      | 0      | 0     | 1     | (     | )      | 0      | 7      | 8     | 2     |        | 3              | 1      | 1    |
| 04:0     | 0     | 29   | 52.9  | 46.8  | 7.   | 4 0     |        | )      | 0      | 0     | 0     | :     | L      | 4      | 10     | 8     | 3     |        | 2              | 0      | 1    |
| 05:0     | 0     | 78   | 52.3  | 46.5  | 5.   | 9 0     |        | )      | 0      | 0     | 0     | 1     | L      | 8      | 33     | 21    | 11    |        | 3              | 0      | 1    |
| 06:0     | 0     | 209  | 50.8  | 46.1  | 5.   | 5 0     |        | )      | 0      | 0     | 0     | - 2   | 2      | 23     | 94     | 60    | 18    | 1      | 1              | 0      | 1    |
| 07:0     | 0     | 735  | 47.9  | 42.7  | 5.   | 2 0     |        | )      | 0      | 0     | 8     | 43    | 3 2    | 03 3   | 26     | 119   | 31    |        | 3              | 1      | 1    |
| 08:0     | 0 !   | 998  | 45.9  | 41.8  | 4.   | 6 0     | (      | )      | 0      | 0     | 4     | 73    | 3      | 37 4   | 46     | 117   | 17    |        | 4              | 0      | 0    |
| 09:0     | 0 1   | 005  | 46    | 42.3  | 4.   | 6 0     | (      | )      | 0      | 0     | 0     | 63    | . 3    | 08 4   | 89     | 116   | 25    |        | 4              | 2      | 0    |
| 10:0     | 0 1   | 116  | 45.3  | 40.5  | 5.   | 1 0     | (      | )      | 0      | 2     | 25    | 132   | 2 4    | 69 3   | 72     | 91    | 20    |        | 3              | 2      | 0    |
| 11:0     | 0 1   | 305  | 44.4  | 39.5  | 4.   | 8 0     | -      | )      | 0      | 0     | 20    | 263   | . 5    | 75 3   | 67     | 66    | 14    |        | 2              | 0      | 0    |
| 12:0     | 0 1   | 466  | 44.9  | 40.1  | 4.   | 8 0     |        | )      | 0      | 3     | 32    | 183   | 3 6    | 64 4   | 69     | 99    | 15    |        | 0              | 0      | 1    |
| 13:0     | 0 1   | 532  | 44.6  | 39.7  | 4.   | 6 0     |        | )      | 0      | 0     | 16    | 27:   | . 6    | 84 4   | 57     | 92    | 9     |        | 3              | 0      | 0    |
| 14:0     | 0 1   | 657  | 43.3  | 37.9  | 5.   | 2 0     |        | )      | 0      | 14    | 123   | 383   | 3 7    | 35 3   | 38     | 51    | 11    |        | 2              | 0      | 0    |
| 15:0     | 0 1   | 677  | 40.1  | 34.8  | 6.   | 3 18    | 2      | 3      | 15     | 32    | 190   | 662   | 2 5    | 96 1   | 21     | 14    | 4     |        | 1              | 0      | 1    |
| 16:0     | 0 1   | 755  | 40.2  | 36.3  |      | 4 0     |        | )      | 0      | 3     | 118   | 670   | 8      | 32 1   | 27     | 4     | 1     |        | 0              | 0      | 0    |
| 17:0     | 0 1   | 758  | 36    | 31.8  | 4.   | 8 0     |        | )      | 13     | 187   | 484   | 814   | 1 2    | 32     | 26     | 2     | 0     |        | 0              | 0      | 0    |
| 18:0     | 0 1   | 138  | 44.6  | 39.4  | 5.   | 3 0     |        | )      | 0      | 11    | 27    | 223   | 3 4    | 58 3   | 41     | 59    | 15    |        | 2              | 2      | 0    |
| 19:0     |       | 769  | 45.8  | 41.8  | 4.   |         | -      | )      | 0      | 0     | 1     | 53    | . 2    | 86 3   | 29     | 81    | 15    |        | 2              | 1      | 3    |
| 20:0     |       | 671  | 46.6  | 42    | 5.   |         | -      | )      | 0      | 0     | 4     | 47    |        |        | 62     | 83    | 22    |        | 5              | 1      | 0    |
| 21:0     |       | 432  | 49.2  | 44    | 5.   |         |        | )      | 0      | 0     | 0     | 15    |        |        | 02     | 83    | 28    |        | 6              | 2      | 0    |
| 22:0     |       | 410  | 49.5  | 44.3  | 5.   |         | -      | )      | 0      | 0     | 0     | 13    |        |        | 89     | 90    | 28    |        | 3              | 3      | 1    |
| 23:0     | 0     | 250  | 50.4  | 45.3  |      | 6 0     | -      | )      | 0      | 0     | 0     | 2     | 2      | 46 1   | 15     | 56    | 18    |        | 7              | 3      | 3    |
|          |       |      |       |       |      |         |        |        |        |       |       |       |        |        |        |       |       |        |                |        |      |
| 12H,7-19 | 16    | 142  | 44.2  | 38.3  | 5.   | 9 18    | 2      | 3      | 28     | 252   | 1047  | 3776  | 60     | 93 38  | 79     | 830   | 162   | 2      | 4              | 7      | 3    |
| 16H,6-22 | 18    | 223  | 44.7  | 38.8  |      | 6 18    | 2      | 3      | 28     | 252   | 1052  | 3893  | 67     | 45 47  | 66 1   | 137   | 245   | 4      | 8              | 11     | 7    |
| 18H,6-24 | 18    | 883  | 44.8  | 39    | 6.   | 1 18    | 2      | 3      | 28     | 252   | 1052  | 3906  | 68     | 74 50  | 70 1   | 283   | 291   | 5      | 8              | 17     | 11   |
| 24H,0-24 | 19    | 167  | 45    | 39.1  | 6.   | 2 18    | 2      | 3      | 28     | 252   | 1053  | 3913  | 68     | 95 51  | 64 1   | 371   | 330   | 7      | 8              | 21     | 23   |
| Am       | 11    | 1:00 | 02:00 | 02:00 | 02:0 | 0 -     |        | _      | 10     | 0:00  | 10:00 | 11:00 | ) 11:  | 00 09: | 00 07  | :00   | 07:00 | 06:0   | 0 10           | 00 0   | 0:00 |
| Peak     |       | 305  | 60.1  | 50.2  |      | 8 -     | _      | _      |        | 2     | 25    | 26:   |        |        |        | 119   | 31    |        | 1              | 2      | 4    |
|          | _     |      |       | 30.2  | ٠.   | -       |        |        |        | -     |       |       |        |        |        |       | 51    | -      | · <del>-</del> | -      |      |
| Pm       | 17    | 7:00 | 23:00 | 23:00 | 15:0 | 0 15:00 | 15:0   | 15     | 00 17  | 7:00  | 17:00 | 17:00 | 16:    | 00 12: | 00 12  | :00   | 22:00 | 23:0   | 0 23           | 00 2   | 3:00 |
| Peak     | 1     | 758  | 50.4  | 45.3  | 6.   | 3 18    | 2      | 3      | 15     | 187   | 484   | 814   | 8      | 32 4   | 69     | 99    | 28    |        | 7              | 3      | 3    |