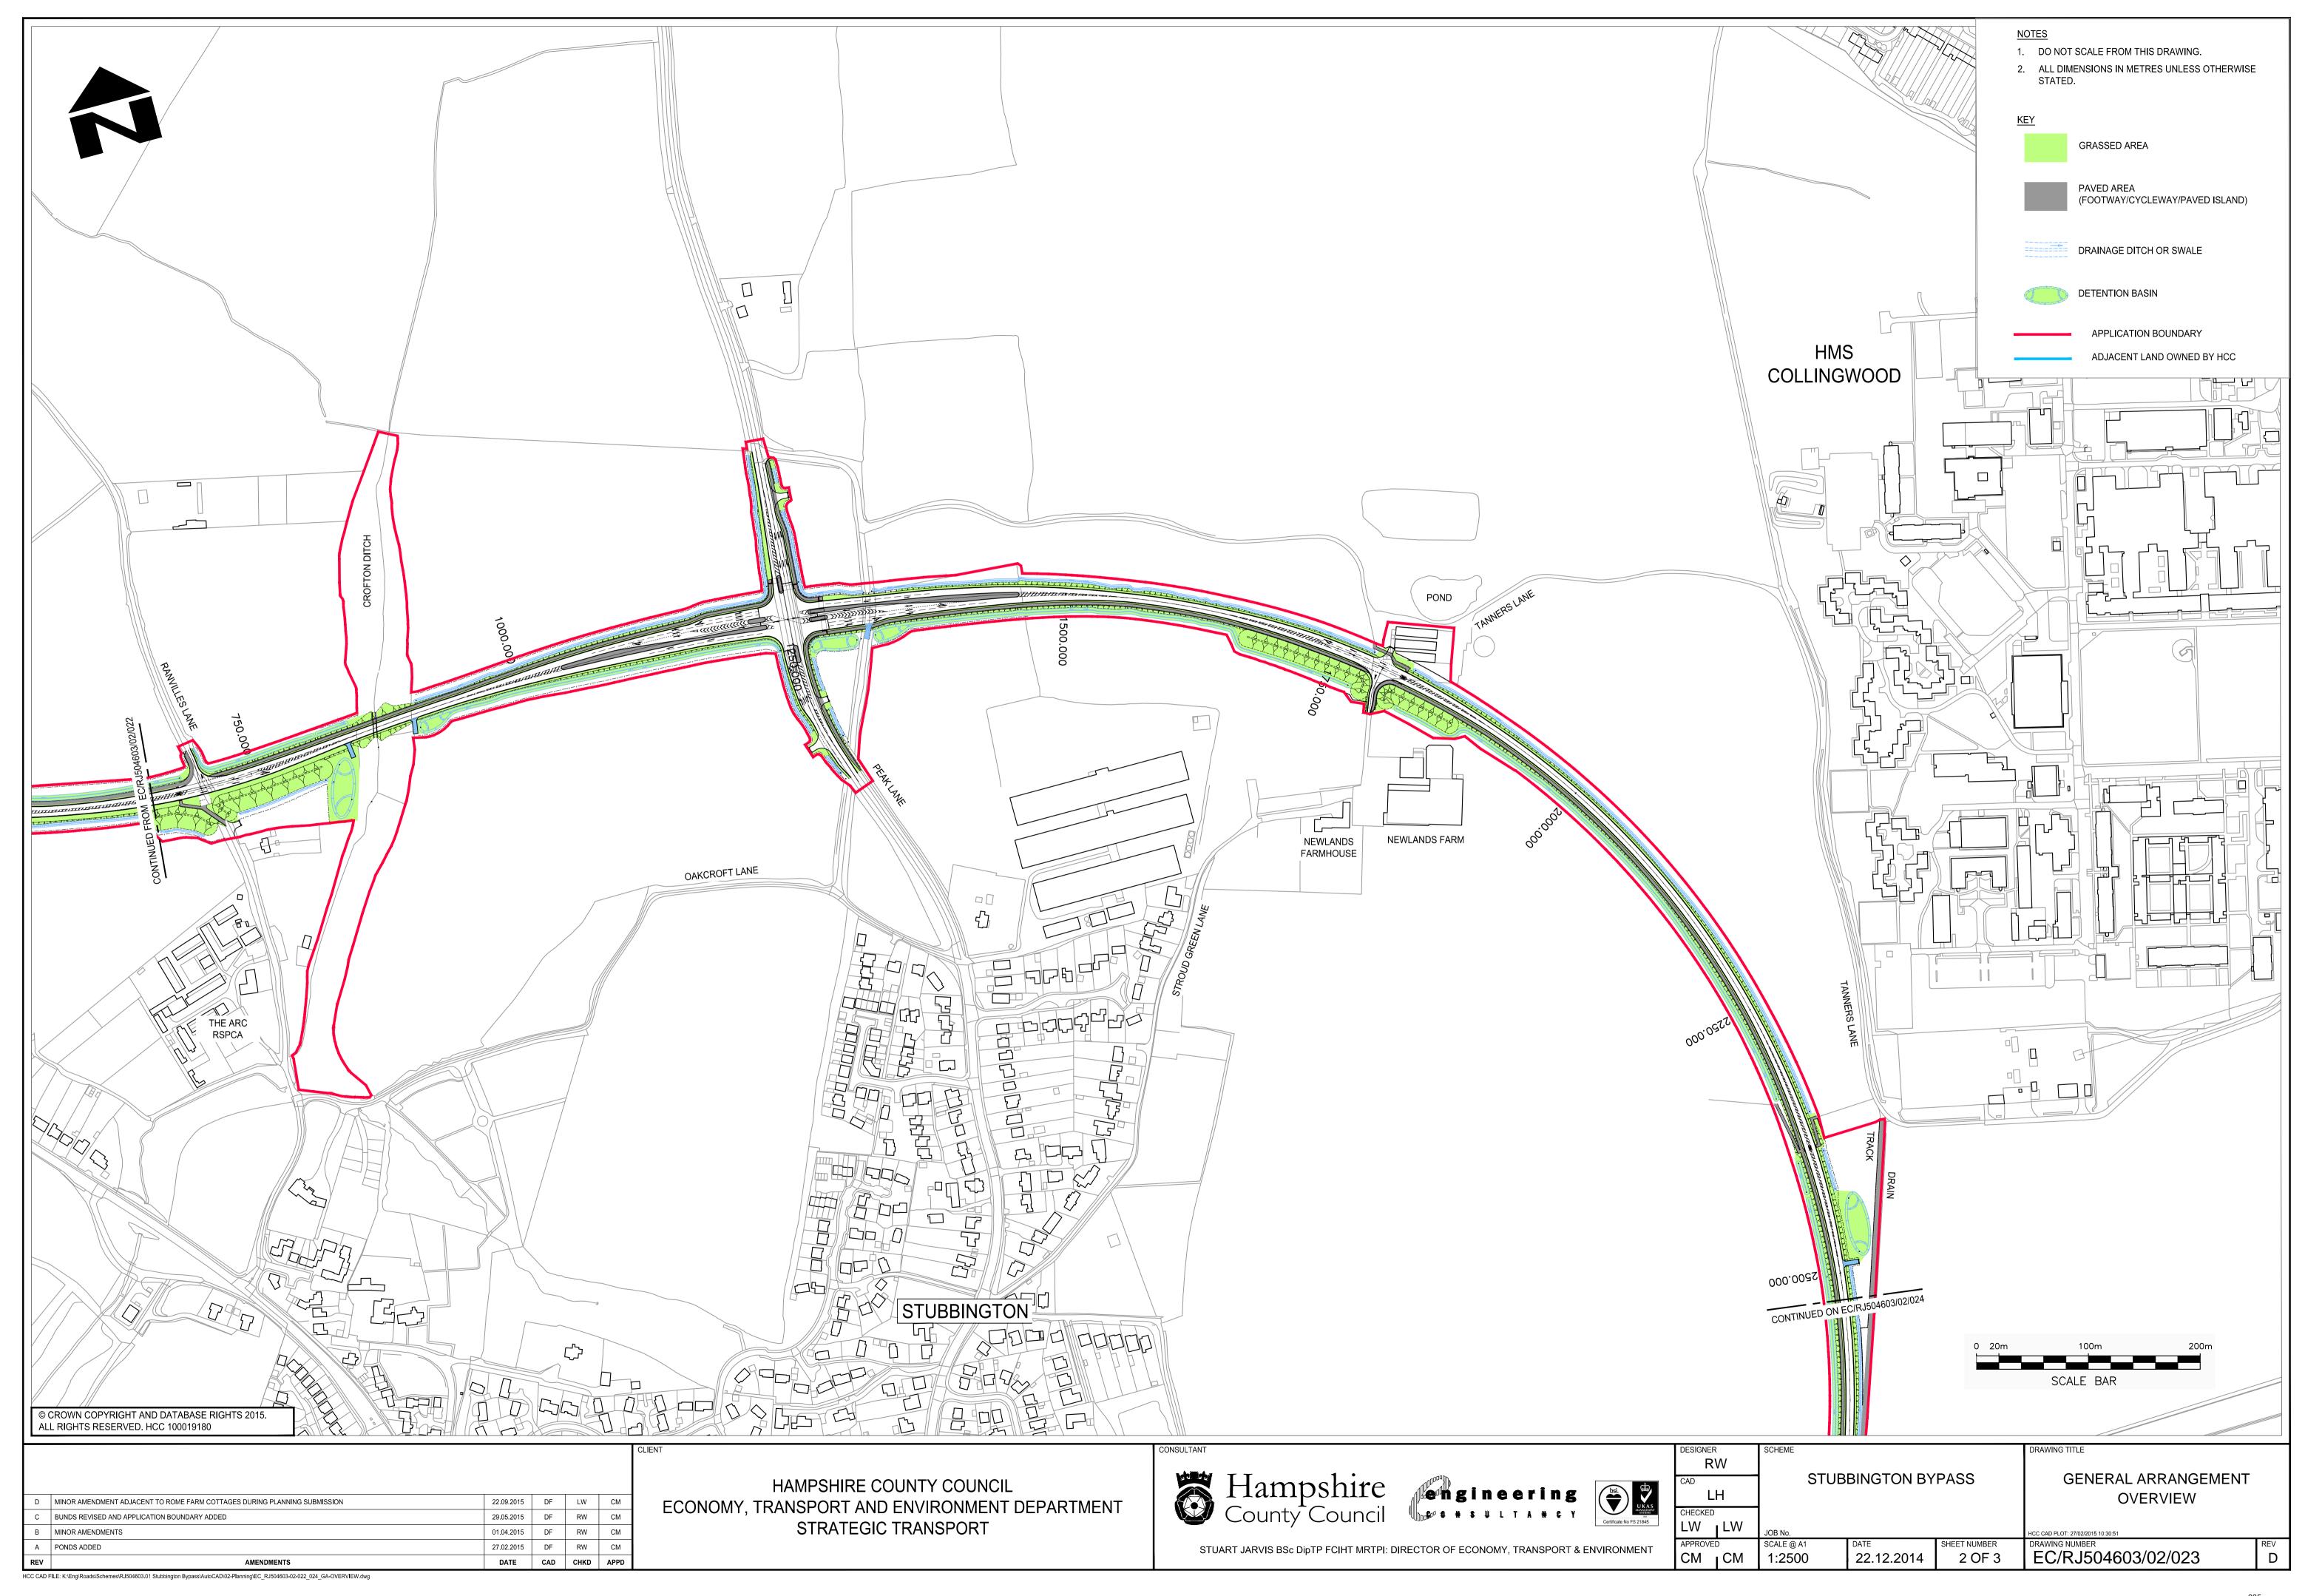

Site No: 00008864 Newgate Ln East Speed Report-Limit 40 Mph Site Reference: 00008864

Fri 05-Nov-21 Channel: Southbound

| Time     | Total | 85th | N     | ∕lean | Std. | Bin 1   | Bin 2  | Bin 3  | Bin 4  | Bin 5 | 5 Ві  | in 6  | Bin 7  | Bin 8  | Bin 9  | Bin : | 10    | Bin 11 | Bin 12         | Bin 13 |      |
|----------|-------|------|-------|-------|------|---------|--------|--------|--------|-------|-------|-------|--------|--------|--------|-------|-------|--------|----------------|--------|------|
| Begin    | Vol.  | %ile | Α     | Ave.  | Dev. | <11Mph  | 11-<16 | 16-<21 | 21-<26 | 26-<  | 31 3: | 1-<36 | 36-<41 | 41-<46 | 46-<51 | 51-<  | 56    | 56-<61 | 61-<66         | =>66   |      |
| 00:0     | 0     | 84   | 54.7  | 48.7  | 6.   | 9 0     |        | )      | 0      | 0     | 0     | 1     | L      | 3      | 30     | 25    | 16    |        | 5              | 0      | 4    |
| 01:0     | 0     | 43   | 57.3  | 49.5  | 7.   | 7 0     |        | )      | 0      | 0     | 0     | (     | )      | 4      | 10     | 16    | 5     |        | 4              | 2      | 2    |
| 02:0     | 0     | 27   | 60.1  | 50.2  | 9.   | 8 0     |        | )      | 0      | 0     | 0     | - 2   | 2      | 2      | 4      | 10    | 2     |        | 3              | 1      | 3    |
| 03:0     | 0     | 23   | 57.8  | 49.4  | 8.   | 5 0     |        | )      | 0      | 0     | 1     | (     | )      | 0      | 7      | 8     | 2     |        | 3              | 1      | 1    |
| 04:0     | 0     | 29   | 52.9  | 46.8  | 7.   | 4 0     |        | )      | 0      | 0     | 0     | :     | L      | 4      | 10     | 8     | 3     |        | 2              | 0      | 1    |
| 05:0     | 0     | 78   | 52.3  | 46.5  | 5.   | 9 0     |        | )      | 0      | 0     | 0     | 1     | L      | 8      | 33     | 21    | 11    |        | 3              | 0      | 1    |
| 06:0     | 0     | 209  | 50.8  | 46.1  | 5.   | 5 0     |        | )      | 0      | 0     | 0     | - 2   | 2      | 23     | 94     | 60    | 18    | 1      | 1              | 0      | 1    |
| 07:0     | 0     | 735  | 47.9  | 42.7  | 5.   | 2 0     |        | )      | 0      | 0     | 8     | 43    | 3 2    | 03 3   | 26     | 119   | 31    |        | 3              | 1      | 1    |
| 08:0     | 0 !   | 998  | 45.9  | 41.8  | 4.   | 6 0     | (      | )      | 0      | 0     | 4     | 73    | 3      | 37 4   | 46     | 117   | 17    |        | 4              | 0      | 0    |
| 09:0     | 0 1   | 005  | 46    | 42.3  | 4.   | 6 0     | (      | )      | 0      | 0     | 0     | 63    | . 3    | 08 4   | 89     | 116   | 25    |        | 4              | 2      | 0    |
| 10:0     | 0 1   | 116  | 45.3  | 40.5  | 5.   | 1 0     | (      | )      | 0      | 2     | 25    | 132   | 2 4    | 69 3   | 72     | 91    | 20    |        | 3              | 2      | 0    |
| 11:0     | 0 1   | 305  | 44.4  | 39.5  | 4.   | 8 0     | -      | )      | 0      | 0     | 20    | 263   | . 5    | 75 3   | 67     | 66    | 14    |        | 2              | 0      | 0    |
| 12:0     | 0 1   | 466  | 44.9  | 40.1  | 4.   | 8 0     |        | )      | 0      | 3     | 32    | 183   | 3 6    | 64 4   | 69     | 99    | 15    |        | 0              | 0      | 1    |
| 13:0     | 0 1   | 532  | 44.6  | 39.7  | 4.   | 6 0     |        | )      | 0      | 0     | 16    | 27:   | . 6    | 84 4   | 57     | 92    | 9     |        | 3              | 0      | 0    |
| 14:0     | 0 1   | 657  | 43.3  | 37.9  | 5.   | 2 0     |        | )      | 0      | 14    | 123   | 383   | 3 7    | 35 3   | 38     | 51    | 11    |        | 2              | 0      | 0    |
| 15:0     | 0 1   | 677  | 40.1  | 34.8  | 6.   | 3 18    | 2      | 3      | 15     | 32    | 190   | 662   | 2 5    | 96 1   | 21     | 14    | 4     |        | 1              | 0      | 1    |
| 16:0     | 0 1   | 755  | 40.2  | 36.3  |      | 4 0     |        | )      | 0      | 3     | 118   | 670   | 8      | 32 1   | 27     | 4     | 1     |        | 0              | 0      | 0    |
| 17:0     | 0 1   | 758  | 36    | 31.8  | 4.   | 8 0     |        | )      | 13     | 187   | 484   | 814   | 1 2    | 32     | 26     | 2     | 0     |        | 0              | 0      | 0    |
| 18:0     | 0 1   | 138  | 44.6  | 39.4  | 5.   | 3 0     |        | )      | 0      | 11    | 27    | 223   | 3 4    | 58 3   | 41     | 59    | 15    |        | 2              | 2      | 0    |
| 19:0     |       | 769  | 45.8  | 41.8  | 4.   |         | -      | )      | 0      | 0     | 1     | 53    | . 2    | 86 3   | 29     | 81    | 15    |        | 2              | 1      | 3    |
| 20:0     |       | 671  | 46.6  | 42    | 5.   |         | -      | )      | 0      | 0     | 4     | 47    |        |        | 62     | 83    | 22    |        | 5              | 1      | 0    |
| 21:0     |       | 432  | 49.2  | 44    | 5.   |         |        | )      | 0      | 0     | 0     | 15    |        |        | 02     | 83    | 28    |        | 6              | 2      | 0    |
| 22:0     |       | 410  | 49.5  | 44.3  | 5.   |         | -      | )      | 0      | 0     | 0     | 13    |        |        | 89     | 90    | 28    |        | 3              | 3      | 1    |
| 23:0     | 0     | 250  | 50.4  | 45.3  |      | 6 0     | -      | )      | 0      | 0     | 0     | 2     | 2      | 46 1   | 15     | 56    | 18    |        | 7              | 3      | 3    |
|          |       |      |       |       |      |         |        |        |        |       |       |       |        |        |        |       |       |        |                |        |      |
| 12H,7-19 | 16    | 142  | 44.2  | 38.3  | 5.   | 9 18    | 2      | 3      | 28     | 252   | 1047  | 3776  | 60     | 93 38  | 79     | 830   | 162   | 2      | 4              | 7      | 3    |
| 16H,6-22 | 18    | 223  | 44.7  | 38.8  |      | 6 18    | 2      | 3      | 28     | 252   | 1052  | 3893  | 67     | 45 47  | 66 1   | 137   | 245   | 4      | 8              | 11     | 7    |
| 18H,6-24 | 18    | 883  | 44.8  | 39    | 6.   | 1 18    | 2      | 3      | 28     | 252   | 1052  | 3906  | 68     | 74 50  | 70 1   | 283   | 291   | 5      | 8              | 17     | 11   |
| 24H,0-24 | 19    | 167  | 45    | 39.1  | 6.   | 2 18    | 2      | 3      | 28     | 252   | 1053  | 3913  | 68     | 95 51  | 64 1   | 371   | 330   | 7      | 8              | 21     | 23   |
| Am       | 11    | 1:00 | 02:00 | 02:00 | 02:0 | 0 -     |        | _      | 10     | 0:00  | 10:00 | 11:00 | ) 11:  | 00 09: | 00 07  | :00   | 07:00 | 06:0   | 0 10           | 00 0   | 0:00 |
| Peak     |       | 305  | 60.1  | 50.2  |      | 8 -     | _      | _      |        | 2     | 25    | 26:   |        |        |        | 119   | 31    |        | 1              | 2      | 4    |
|          | _     |      |       | 30.2  | ٠.   | -       |        |        |        | -     |       |       |        |        |        |       | 51    | -      | · <del>-</del> | -      |      |
| Pm       | 17    | 7:00 | 23:00 | 23:00 | 15:0 | 0 15:00 | 15:0   | 15     | 00 17  | 7:00  | 17:00 | 17:00 | 16:    | 00 12: | 00 12  | :00   | 22:00 | 23:0   | 0 23           | 00 2   | 3:00 |
| Peak     | 1     | 758  | 50.4  | 45.3  | 6.   | 3 18    | 2      | 3      | 15     | 187   | 484   | 814   | 8      | 32 4   | 69     | 99    | 28    |        | 7              | 3      | 3    |