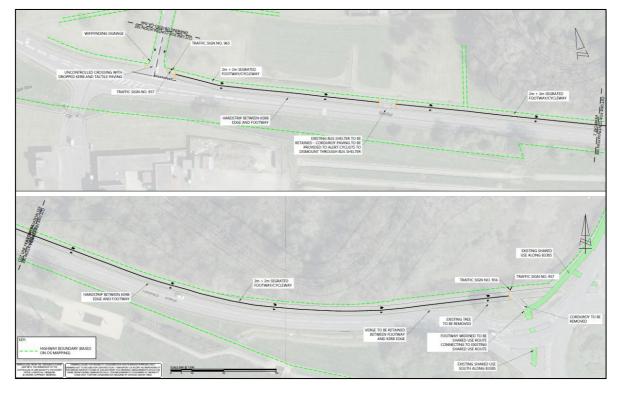

|  |  |

Date: 5 August 2022 Ref: TW/PL/ITB10353-018a Page: 4



#### **Route 8: To Fareham Academy**

Attractiveness

High quality footways, streetlight and crossing facilities are available along the entire length of the route providing direct access to these schools. The footways and cycleways (where available) are hard surfaced and are clearly marked. In overall, the route is likely to be attractive to the future residents of the site although is further than a walking distance of 2km. There is potential of cycle journeys, particularly to Fareham Academy

A proposal to upgrade the existing footway on the northern side of Longfield Avenue for cycle use will further enhance the attractiveness of this route.



**Image 1: Existing Footway Along Longfield Avenue** 

Source: i-Transport





Image 2: Potential Footway / Cycleway Along Longfield Avenue

Source: ITB10353-GA-043

- 2.1.3 In summary, Route 8 generally meets the five core principles identified. The route is accessible with continuous wide, street lit footways provided along the entire route. Dropped kerb crossings are provided across all of the minor arms along the route. There are existing cycleways along some section of this route, whilst a new shared footway/cycleway could be provided along Longfield Avenue.
- 2.1.4 A feeling of safety is provided through the street lighting and the residential nature of some sections of this route, which provides natural surveillance for pedestrians and cyclists. The footways/cycleways provided along the route are smooth and hard surfaced which makes the routes comfortable an