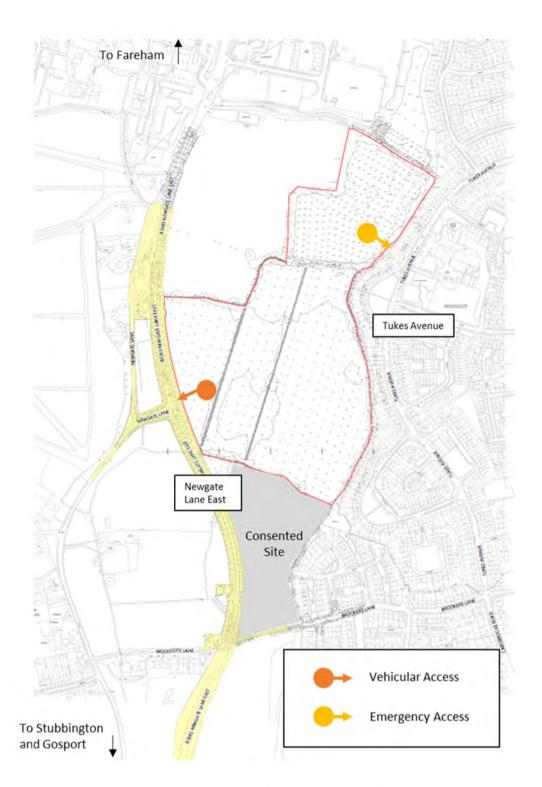

rence.

I also attach the scheme masterplan for context. The scheme is illustrative at this stage, and it is the principles of development that are to be established.

I am seeking your confirmation that, in relation to site access for the emergency services, the proposed access strategy is acceptable.

The scheme makes provision for vehicular access as follows:

- Primary access to Newgate Lane East a new roundabout would be provided See drawing ITB10353-GA-102A
- Emergency access to the service road leading to Tukes Avenue (which also provides pedestrian and cycle access). General vehicular access in this location would be prevented by use of lockable / demountable bollards. This access would be available in the event the primary access was to be obstructed. See Drawing ITB10353-GA-032



Please do contact me as needed and I look forward to hearing from you on this matter.

Kind regards Tim



#### **Tim Wall**

Partner

for i-Transport LLP

E: <u>tim.wall@i-transport.co.uk</u> **Basingstoke Office:** The Square,

W: www.i-transport.co.uk

The Square, Basing View, Basingstoke, RG21 4EB

**T:** 01256 637940 **M:** 07508 413269



i-Transport is the trading name of i-Transport LLP, which is a limited liability partnership registered in England under number OC311185. Registered Office: 3rd Floor, One London Square, Cross Lanes, Guildford, Surrey, GU1 1UN. A list of members is available upon request.

We use the word "partner" to refer to a member of i-Transport LLP or an employee or consultant with equivalent standing and qualifications.

Please note that the information in