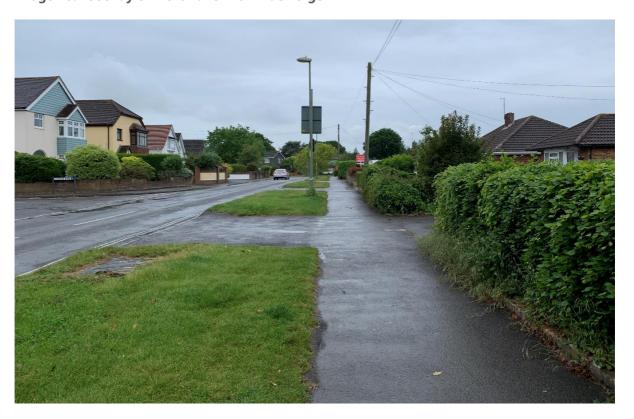

, the site will likely be attractive to the future residents of the site although the distance to these schools is greater than generally accepted walking distance of 2km.                    |

**Image 3: Signal Controlled Crossing Across Gosport Road** 



Source: i-Transport



**Image 4: Signal Controlled Crossing Across Gosport Road** 



Source: i-Transport

Image 5: Existing Signal Controlled Pedestrian Crossing Across Stubbington Lane



Source: i-Transport



Image 6: Existing Refuse Island Crossing at Stubbington Lane Between Bells Lane and Eric Road



Image 7: Existing shared cycleway along Bells Lane





Image 8: Existing shared cycleway leading along Recreation Ground to School



Image 9: Existing Access (rear) to School





Image 10: Footway on Bells Lane with wide verge



Image 11 – Footway on Cuckoo Lane with verge





- 2.2.2 In summary, Route 9 generally meets the five core principles identified. The route is accessible with continuous wide and street lit footways. Cycleways are available along busier sections of the route (other than between Crofton Secondary School and Eric Road) whilst on-road cycling is appropriate within residential roads. Uncontrolled dropped kerb crossings are provided across all of the minor arms and signalised crossings are provided across Gosport Road and Stubbington Lane.
- 2.2.3 The footways provided and cycleways where available along the route are smooth and hard surfaced which makes the routes comfortable and safe for pedestrians and cyclists.

#### **Route 2 - Recommendation**

- 2.2.4 There is an opportunity to:
  - E