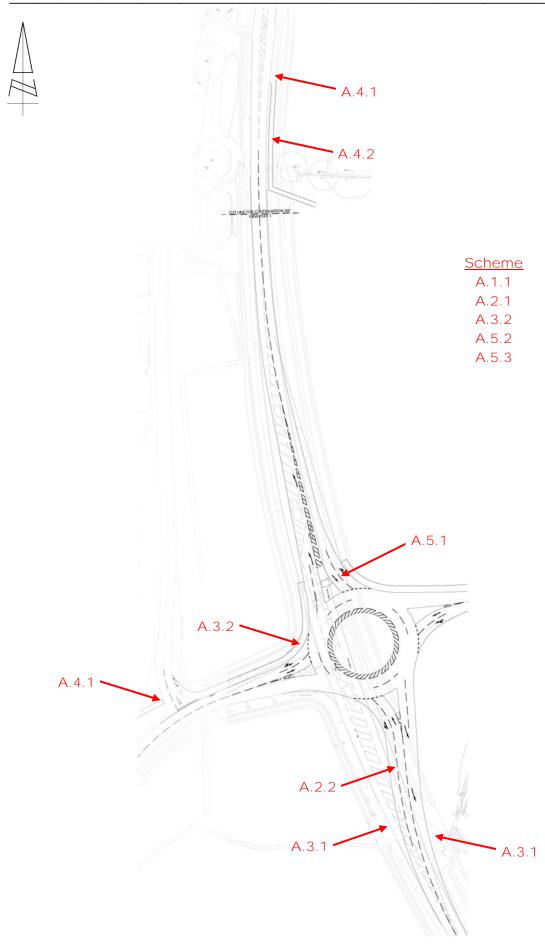

Site No: 00008864 Newgate Ln East Speed Report-Limit 40 Mph Site Reference: 00008864

Fri 05-Nov-21 Channel: Southbound

| Time     | Total | 85th | N     | ∕lean | Std. | Bin 1   | Bin 2  | Bin 3  | Bin 4  | Bin 5 | 5 Ві  | in 6  | Bin 7  | Bin 8  | Bin 9  | Bin : | 10    | Bin 11 | Bin 12         | Bin 13 |      |
|----------|-------|------|-------|-------|------|---------|--------|--------|--------|-------|-------|-------|--------|--------|--------|-------|-------|--------|----------------|--------|------|
| Begin    | Vol.  | %ile | Α     | Ave.  | Dev. | <11Mph  | 11-<16 | 16-<21 | 21-<26 | 26-<  | 31 3: | 1-<36 | 36-<41 | 41-<46 | 46-<51 | 51-<  | 56    | 56-<61 | 61-<66         | =>66   |      |
| 00:0     | 0     | 84   | 54.7  | 48.7  | 6.   | 9 0     |        | )      | 0      | 0     | 0     | 1     | L      | 3      | 30     | 25    | 16    |        | 5              | 0      | 4    |
| 01:0     | 0     | 43   | 57.3  | 49.5  | 7.   | 7 0     |        | )      | 0      | 0     | 0     | (     | )      | 4      | 10     | 16    | 5     |        | 4              | 2      | 2    |
| 02:0     | 0     | 27   | 60.1  | 50.2  | 9.   | 8 0     |        | )      | 0      | 0     | 0     | - 2   | 2      | 2      | 4      | 10    | 2     |        | 3              | 1      | 3    |
| 03:0     | 0     | 23   | 57.8  | 49.4  | 8.   | 5 0     |        | )      | 0      | 0     | 1     | (     | )      | 0      | 7      | 8     | 2     |        | 3              | 1      | 1    |
| 04:0     | 0     | 29   | 52.9  | 46.8  | 7.   | 4 0     |        | )      | 0      | 0     | 0     | :     | L      | 4      | 10     | 8     | 3     |        | 2              | 0      | 1    |
| 05:0     | 0     | 78   | 52.3  | 46.5  | 5.   | 9 0     |        | )      | 0      | 0     | 0     | 1     | L      | 8      | 33     | 21    | 11    |        | 3              | 0      | 1    |
| 06:0     | 0     | 209  | 50.8  | 46.1  | 5.   | 5 0     |        | )      | 0      | 0     | 0     | - 2   | 2      | 23     | 94     | 60    | 18    | 1      | 1              | 0      | 1    |
| 07:0     | 0     | 735  | 47.9  | 42.7  | 5.   | 2 0     |        | )      | 0      | 0     | 8     | 43    | 3 2    | 03 3   | 26     | 119   | 31    |        | 3              | 1      | 1    |
| 08:0     | 0 !   | 998  | 45.9  | 41.8  | 4.   | 6 0     | (      | )      | 0      | 0     | 4     | 73    | 3      | 37 4   | 46     | 117   | 17    |        | 4              | 0      | 0    |
| 09:0     | 0 1   | 005  | 46    | 42.3  | 4.   | 6 0     | (      | )      | 0      | 0     | 0     | 63    | . 3    | 08 4   | 89     | 116   | 25    |        | 4              | 2      | 0    |
| 10:0     | 0 1   | 116  | 45.3  | 40.5  | 5.   | 1 0     | (      | )      | 0      | 2     | 25    | 132   | 2 4    | 69 3   | 72     | 91    | 20    |        | 3              | 2      | 0    |
| 11:0     | 0 1   | 305  | 44.4  | 39.5  | 4.   | 8 0     | -      | )      | 0      | 0     | 20    | 263   | . 5    | 75 3   | 67     | 66    | 14    |        | 2              | 0      | 0    |
| 12:0     | 0 1   | 466  | 44.9  | 40.1  | 4.   | 8 0     |        | )      | 0      | 3     | 32    | 183   | 3 6    | 64 4   | 69     | 99    | 15    |        | 0              | 0      | 1    |
| 13:0     | 0 1   | 532  | 44.6  | 39.7  | 4.   | 6 0     |        | )      | 0      | 0     | 16    | 27:   | . 6    | 84 4   | 57     | 92    | 9     |        | 3              | 0      | 0    |
| 14:0     | 0 1   | 657  | 43.3  | 37.9  | 5.   | 2 0     |        | )      | 0      | 14    | 123   | 383   | 3 7    | 35 3   | 38     | 51    | 11    |        | 2              | 0      | 0    |
| 15:0     | 0 1   | 677  | 40.1  | 34.8  | 6.   | 3 18    | 2      | 3      | 15     | 32    | 190   | 662   | 2 5    | 96 1   | 21     | 14    | 4     |        | 1              | 0      | 1    |
| 16:0     | 0 1   | 755  | 40.2  | 36.3  |      | 4 0     |        | )      | 0      | 3     | 118   | 670   | 8      | 32 1   | 27     | 4     | 1     |        | 0              | 0      | 0    |
| 17:0     | 0 1   | 758  | 36    | 31.8  | 4.   | 8 0     |        | )      | 13     | 187   | 484   | 814   | 1 2    | 32     | 26     | 2     | 0     |        | 0              | 0      | 0    |
| 18:0     | 0 1   | 138  | 44.6  | 39.4  | 5.   | 3 0     |        | )      | 0      | 11    | 27    | 223   | 3 4    | 58 3   | 41     | 59    | 15    |        | 2              | 2      | 0    |
| 19:0     |       | 769  | 45.8  | 41.8  | 4.   |         | -      | )      | 0      | 0     | 1     | 53    | . 2    | 86 3   | 29     | 81    | 15    |        | 2              | 1      | 3    |
| 20:0     |       | 671  | 46.6  | 42    | 5.   |         | -      | )      | 0      | 0     | 4     | 47    |        |        | 62     | 83    | 22    |        | 5              | 1      | 0    |
| 21:0     |       | 432  | 49.2  | 44    | 5.   |         |        | )      | 0      | 0     | 0     | 15    |        |        | 02     | 83    | 28    |        | 6              | 2      | 0    |
| 22:0     |       | 410  | 49.5  | 44.3  | 5.   |         | -      | )      | 0      | 0     | 0     | 13    |        |        | 89     | 90    | 28    |        | 3              | 3      | 1    |
| 23:0     | 0     | 250  | 50.4  | 45.3  |      | 6 0     | -      | )      | 0      | 0     | 0     | 2     | 2      | 46 1   | 15     | 56    | 18    |        | 7              | 3      | 3    |
|          |       |      |       |       |      |         |        |        |        |       |       |       |        |        |        |       |       |        |                |        |      |
| 12H,7-19 | 16    | 142  | 44.2  | 38.3  | 5.   | 9 18    | 2      | 3      | 28     | 252   | 1047  | 3776  | 60     | 93 38  | 79     | 830   | 162   | 2      | 4              | 7      | 3    |
| 16H,6-22 | 18    | 223  | 44.7  | 38.8  |      | 6 18    | 2      | 3      | 28     | 252   | 1052  | 3893  | 67     | 45 47  | 66 1   | 137   | 245   | 4      | 8              | 11     | 7    |
| 18H,6-24 | 18    | 883  | 44.8  | 39    | 6.   | 1 18    | 2      | 3      | 28     | 252   | 1052  | 3906  | 68     | 74 50  | 70 1   | 283   | 291   | 5      | 8              | 17     | 11   |
| 24H,0-24 | 19    | 167  | 45    | 39.1  | 6.   | 2 18    | 2      | 3      | 28     | 252   | 1053  | 3913  | 68     | 95 51  | 64 1   | 371   | 330   | 7      | 8              | 21     | 23   |
| Am       | 11    | 1:00 | 02:00 | 02:00 | 02:0 | 0 -     |        | _      | 10     | 0:00  | 10:00 | 11:00 | ) 11:  | 00 09: | 00 07  | :00   | 07:00 | 06:0   | 0 10           | 00 0   | 0:00 |
| Peak     |       | 305  | 60.1  | 50.2  |      | 8 -     | _      | _      |        | 2     | 25    | 26:   |        |        |        | 119   | 31    |        | 1              | 2      | 4    |
|          | _     |      |       | 30.2  | ٠.   | -       |        |        |        | -     |       |       |        |        |        |       | 51    | -      | · <del>-</del> | -      |      |
| Pm       | 17    | 7:00 | 23:00 | 23:00 | 15:0 | 0 15:00 | 15:0   | 15     | 00 17  | 7:00  | 17:00 | 17:00 | 16:    | 00 12: | 00 12  | :00   | 22:00 | 23:0   | 0 23           | 00 2   | 3:00 |
| Peak     | 1     | 758  | 50.4  | 45.3  | 6.   | 3 18    | 2      | 3      | 15     | 187   | 484   | 814   | 8      | 32 4   | 69     | 99    | 28    |        | 7              | 3      | 3    |