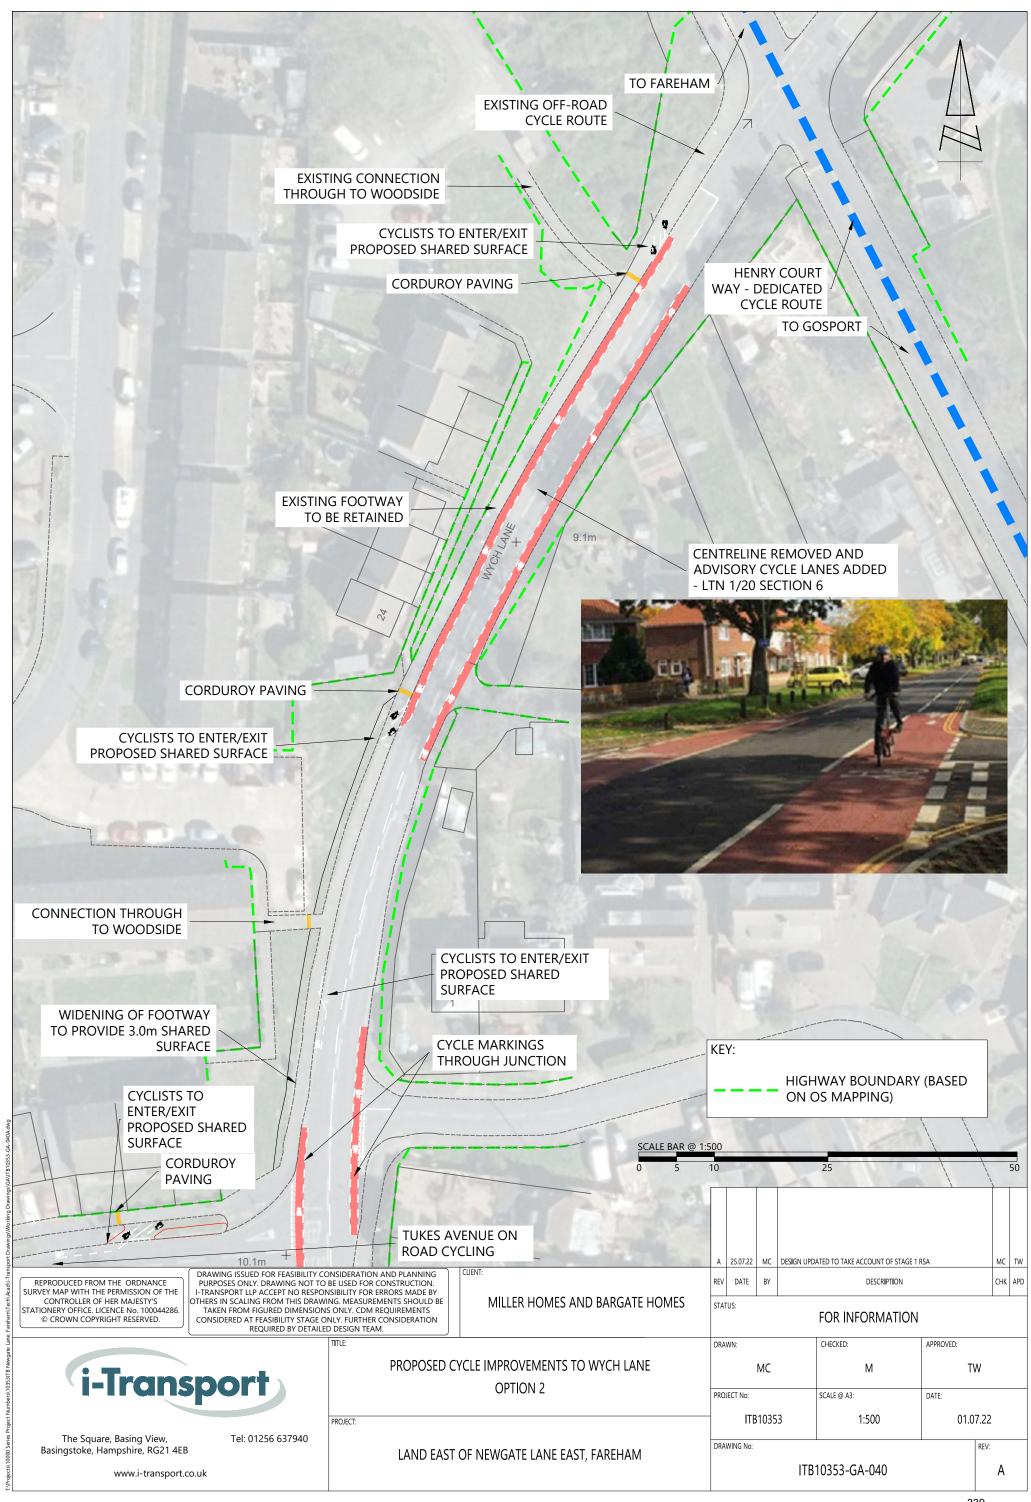

tween the School and Eric Road. There is potential to enhance crossing provision along the route, and to convert the existing footway on Bells Lane / Cuckoo Lane for shared use, comprising signing and lining amendments.
- 3.1.6 It is concluded that these routes along with the identified improvement measures generally provide convenient, accessible, safe, comfortable and attractive options for pedestrians and cyclists to utilise to access these catchment schools.

### **FIGURES**



| APPENDIX A. | STUBBINGTON | BYPASS PROPOSALS |
|-------------|-------------|------------------|
|             |             |                  |
|             |             |                  |
|             |             |                  |







## **APPENDIX L.** Wych Lane Improvements and Information









Ordnance Survey maps are topographic maps and show a representation of the physical features on the ground at the time of survey, which are drawn according to specified tolerances, by the Ordnance Survey. For further information on Ordnance Survey mapping please see: http://www.ordnancesurvey.co.uk/support/property-boundaries.html

For questions about the responsibility for ditches please refer to Hampshire County Council's website at: http://documents.hants.gov.uk/flood-water-management/ditchmaintenanceposter.pdf

This plan is made on the basis of information at present available to the County Council and is made on the distinct understanding that, in the absence of negligence, neither the County Council nor I as an officer of the Council is to be held responsible should you rely on