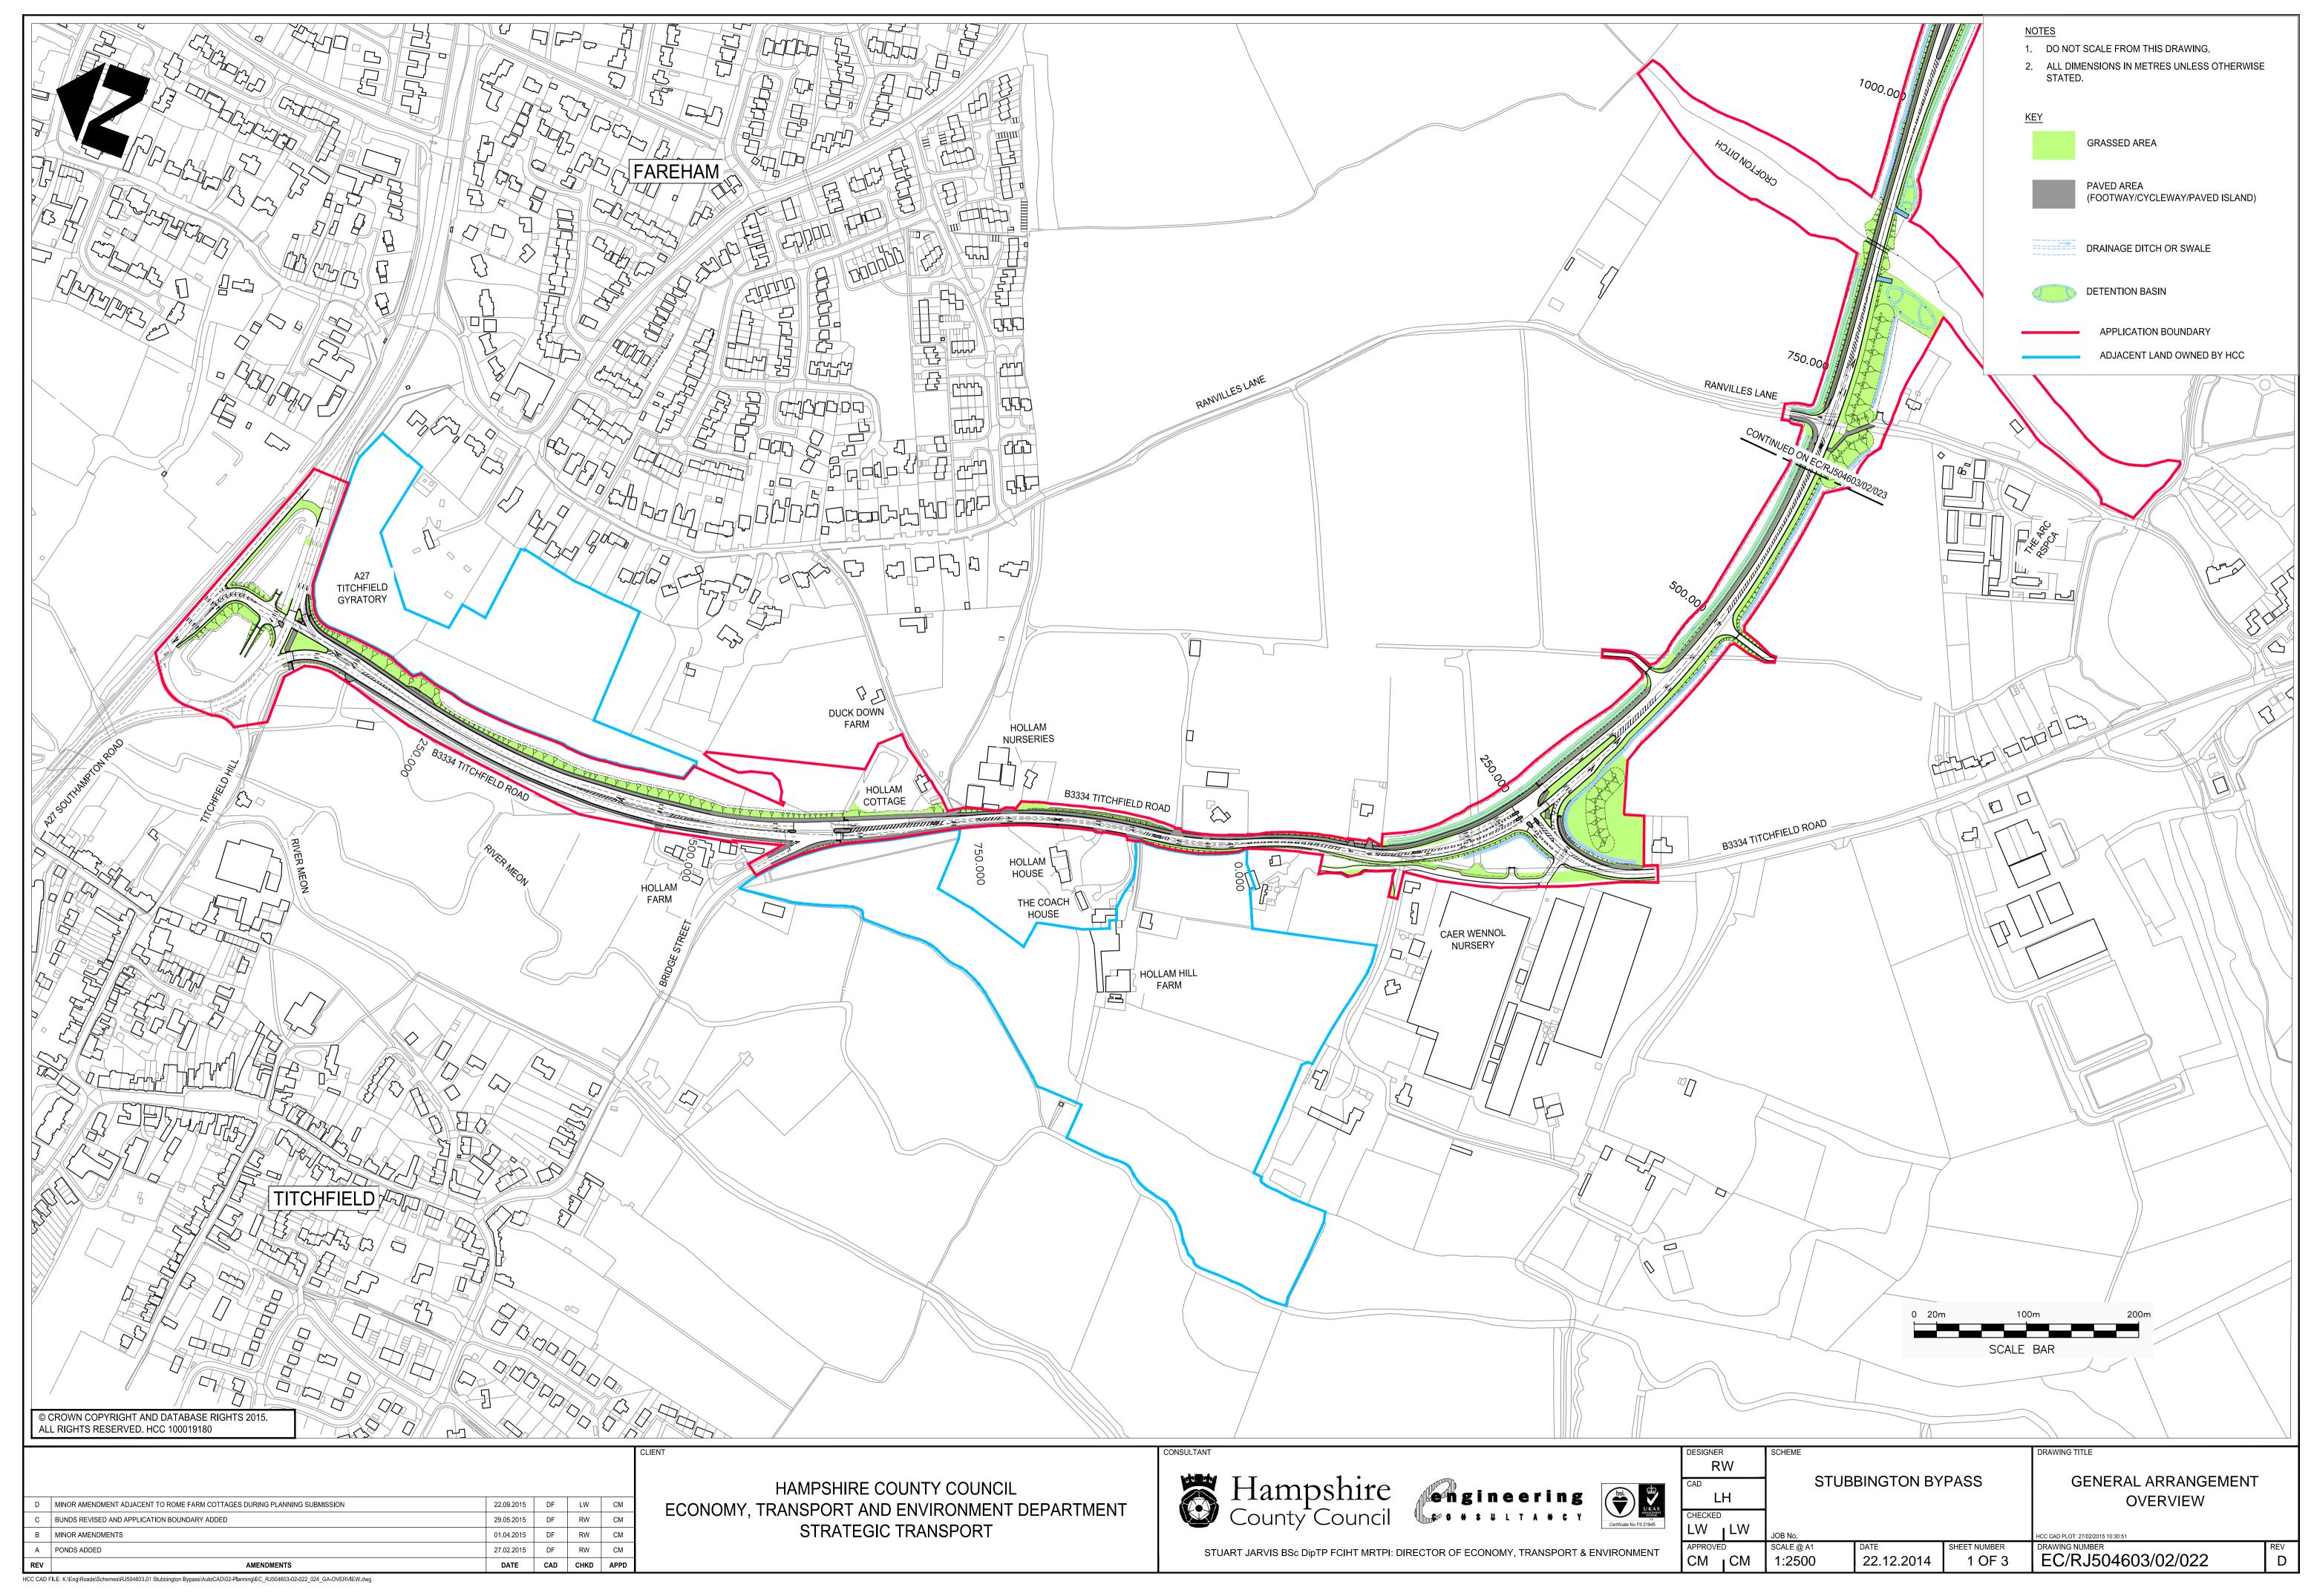

Site No: 00008864 Newgate Ln East Speed Report-Limit 40 Mph Site Reference: 00008864

Fri 05-Nov-21 Channel: Southbound

| Time     | Total | 85th | N     | ∕lean | Std. | Bin 1   | Bin 2  | Bin 3  | Bin 4  | Bin 5 | 5 Ві  | in 6  | Bin 7  | Bin 8  | Bin 9  | Bin : | 10    | Bin 11 | Bin 12         | Bin 13 |      |
|----------|-------|------|-------|-------|------|---------|--------|--------|--------|-------|-------|-------|--------|--------|--------|-------|-------|--------|----------------|--------|------|
| Begin    | Vol.  | %ile | Α     | Ave.  | Dev. | <11Mph  | 11-<16 | 16-<21 | 21-<26 | 26-<  | 31 3: | 1-<36 | 36-<41 | 41-<46 | 46-<51 | 51-<  | 56    | 56-<61 | 61-<66         | =>66   |      |
| 00:0     | 0     | 84   | 54.7  | 48.7  | 6.   | 9 0     |        | )      | 0      | 0     | 0     | 1     | L      | 3      | 30     | 25    | 16    |        | 5              | 0      | 4    |
| 01:0     | 0     | 43   | 57.3  | 49.5  | 7.   | 7 0     |        | )      | 0      | 0     | 0     | (     | )      | 4      | 10     | 16    | 5     |        | 4              | 2      | 2    |
| 02:0     | 0     | 27   | 60.1  | 50.2  | 9.   | 8 0     |        | )      | 0      | 0     | 0     | - 2   | 2      | 2      | 4      | 10    | 2     |        | 3              | 1      | 3    |
| 03:0     | 0     | 23   | 57.8  | 49.4  | 8.   | 5 0     |        | )      | 0      | 0     | 1     | (     | )      | 0      | 7      | 8     | 2     |        | 3              | 1      | 1    |
| 04:0     | 0     | 29   | 52.9  | 46.8  | 7.   | 4 0     |        | )      | 0      | 0     | 0     | :     | L      | 4      | 10     | 8     | 3     |        | 2              | 0      | 1    |
| 05:0     | 0     | 78   | 52.3  | 46.5  | 5.   | 9 0     |        | )      | 0      | 0     | 0     | 1     | L      | 8      | 33     | 21    | 11    |        | 3              | 0      | 1    |
| 06:0     | 0     | 209  | 50.8  | 46.1  | 5.   | 5 0     |        | )      | 0      | 0     | 0     | - 2   | 2      | 23     | 94     | 60    | 18    | 1      | 1              | 0      | 1    |
| 07:0     | 0     | 735  | 47.9  | 42.7  | 5.   | 2 0     |        | )      | 0      | 0     | 8     | 43    | 3 2    | 03 3   | 26     | 119   | 31    |        | 3              | 1      | 1    |
| 08:0     | 0 !   | 998  | 45.9  | 41.8  | 4.   | 6 0     | (      | )      | 0      | 0     | 4     | 73    | 3      | 37 4   | 46     | 117   | 17    |        | 4              | 0      | 0    |
| 09:0     | 0 1   | 005  | 46    | 42.3  | 4.   | 6 0     | (      | )      | 0      | 0     | 0     | 63    | . 3    | 08 4   | 89     | 116   | 25    |        | 4              | 2      | 0    |
| 10:0     | 0 1   | 116  | 45.3  | 40.5  | 5.   | 1 0     | (      | )      | 0      | 2     | 25    | 132   | 2 4    | 69 3   | 72     | 91    | 20    |        | 3              | 2      | 0    |
| 11:0     | 0 1   | 305  | 44.4  | 39.5  | 4.   | 8 0     | -      | )      | 0      | 0     | 20    | 263   | . 5    | 75 3   | 67     | 66    | 14    |        | 2              | 0      | 0    |
| 12:0     | 0 1   | 466  | 44.9  | 40.1  | 4.   | 8 0     |        | )      | 0      | 3     | 32    | 183   | 3 6    | 64 4   | 69     | 99    | 15    |        | 0              | 0      | 1    |
| 13:0     | 0 1   | 532  | 44.6  | 39.7  | 4.   | 6 0     |        | )      | 0      | 0     | 16    | 27:   | . 6    | 84 4   | 57     | 92    | 9     |        | 3              | 0      | 0    |
| 14:0     | 0 1   | 657  | 43.3  | 37.9  | 5.   | 2 0     |        | )      | 0      | 14    | 123   | 383   | 3 7    | 35 3   | 38     | 51    | 11    |        | 2              | 0      | 0    |
| 15:0     | 0 1   | 677  | 40.1  | 34.8  | 6.   | 3 18    | 2      | 3      | 15     | 32    | 190   | 662   | 2 5    | 96 1   | 21     | 14    | 4     |        | 1              | 0      | 1    |
| 16:0     | 0 1   | 755  | 40.2  | 36.3  |      | 4 0     |        | )      | 0      | 3     | 118   | 670   | 8      | 32 1   | 27     | 4     | 1     |        | 0              | 0      | 0    |
| 17:0     | 0 1   | 758  | 36    | 31.8  | 4.   | 8 0     |        | )      | 13     | 187   | 484   | 814   | 1 2    | 32     | 26     | 2     | 0     |        | 0              | 0      | 0    |
| 18:0     | 0 1   | 138  | 44.6  | 39.4  | 5.   | 3 0     |        | )      | 0      | 11    | 27    | 223   | 3 4    | 58 3   | 41     | 59    | 15    |        | 2              | 2      | 0    |
| 19:0     |       | 769  | 45.8  | 41.8  | 4.   |         | -      | )      | 0      | 0     | 1     | 53    | . 2    | 86 3   | 29     | 81    | 15    |        | 2              | 1      | 3    |
| 20:0     |       | 671  | 46.6  | 42    | 5.   |         | -      | )      | 0      | 0     | 4     | 47    |        |        | 62     | 83    | 22    |        | 5              | 1      | 0    |
| 21:0     |       | 432  | 49.2  | 44    | 5.   |         |        | )      | 0      | 0     | 0     | 15    |        |        | 02     | 83    | 28    |        | 6              | 2      | 0    |
| 22:0     |       | 410  | 49.5  | 44.3  | 5.   |         | -      | )      | 0      | 0     | 0     | 13    |        |        | 89     | 90    | 28    |        | 3              | 3      | 1    |
| 23:0     | 0     | 250  | 50.4  | 45.3  |      | 6 0     | -      | )      | 0      | 0     | 0     | 2     | 2      | 46 1   | 15     | 56    | 18    |        | 7              | 3      | 3    |
|          |       |      |       |       |      |         |        |        |        |       |       |       |        |        |        |       |       |        |                |        |      |
| 12H,7-19 | 16    | 142  | 44.2  | 38.3  | 5.   | 9 18    | 2      | 3      | 28     | 252   | 1047  | 3776  | 60     | 93 38  | 79     | 830   | 162   | 2      | 4              | 7      | 3    |
| 16H,6-22 | 18    | 223  | 44.7  | 38.8  |      | 6 18    | 2      | 3      | 28     | 252   | 1052  | 3893  | 67     | 45 47  | 66 1   | 137   | 245   | 4      | 8              | 11     | 7    |
| 18H,6-24 | 18    | 883  | 44.8  | 39    | 6.   | 1 18    | 2      | 3      | 28     | 252   | 1052  | 3906  | 68     | 74 50  | 70 1   | 283   | 291   | 5      | 8              | 17     | 11   |
| 24H,0-24 | 19    | 167  | 45    | 39.1  | 6.   | 2 18    | 2      | 3      | 28     | 252   | 1053  | 3913  | 68     | 95 51  | 64 1   | 371   | 330   | 7      | 8              | 21     | 23   |
| Am       | 11    | 1:00 | 02:00 | 02:00 | 02:0 | 0 -     |        | _      | 10     | 0:00  | 10:00 | 11:00 | ) 11:  | 00 09: | 00 07  | :00   | 07:00 | 06:0   | 0 10           | 00 0   | 0:00 |
| Peak     |       | 305  | 60.1  | 50.2  |      | 8 -     | _      | _      |        | 2     | 25    | 26:   |        |        |        | 119   | 31    |        | 1              | 2      | 4    |
|          | _     |      |       | 30.2  | ٠.   | -       |        |        |        | -     |       |       |        |        |        |       | 51    | -      | · <del>-</del> | -      |      |
| Pm       | 17    | 7:00 | 23:00 | 23:00 | 15:0 | 0 15:00 | 15:0   | 15     | 00 17  | 7:00  | 17:00 | 17:00 | 16:    | 00 12: | 00 12  | :00   | 22:00 | 23:0   | 0 23           | 00 2   | 3:00 |
| Peak     | 1     | 758  | 50.4  | 45.3  | 6.   | 3 18    | 2      | 3      | 15     | 187   | 484   | 814   | 8      | 32 4   | 69     | 99    | 28    |        | 7              | 3      | 3    |