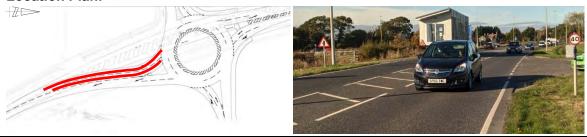

t Brief identifies that the layout allows for two HGV's to enter the proposed roundabout side by side, no swept path of the approach is included. It is noted that the traffic flow data within the Junctions 10 data also provided with the Audit Brief, shows that the HGV content of southern arm of Newgate Lane East makes up just 2% of vehicles and therefore the likelihood of two large vehicles travelling through the junction side by side is negligible. The Audit Team have concerns that the wide two-lane approach will lead to high-speed approaches and be utilised for overtaking manoeuvres leading to heavy braking and loss of control or overshoot type collisions.

#### **RECOMMENDATION:**

It is recommended that the width and length of the two-lane approach is reduced

#### **Location Plan:**



DESIGN ORGANISATION RESPONSE provided by i-Transport on the 25<sup>th</sup> July 2022 following formal issue of this Stage 1 Road Safety Audit on the 22<sup>nd</sup> November 2021

Following further consultation with the County Highway Authority and as requested, the background growth in traffic was increased. As a result, the junction was re-modelled utilising the Junctions 10 software to ensure that the geometry of the proposed roundabout was sufficient to ensure operational capacity during future years. As can be seen in the full results provided with this response, an 88 metre flare is required along the northbound approach to the roundabout which will allow the proposed roundabout to operate effectively and within capacity following all expected development within the area by the ye