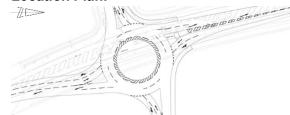

Site No: 00008864 Newgate Ln East Speed Report-Limit 40 Mph Site Reference: 00008864

Fri 05-Nov-21 Channel: Southbound

| Time     | Total | 85th | N     | ∕lean | Std. | Bin 1   | Bin 2  | Bin 3  | Bin 4  | Bin 5 | 5 Ві  | in 6  | Bin 7  | Bin 8  | Bin 9  | Bin : | 10    | Bin 11 | Bin 12         | Bin 13 |      |
|----------|-------|------|-------|-------|------|---------|--------|--------|--------|-------|-------|-------|--------|--------|--------|-------|-------|--------|----------------|--------|------|
| Begin    | Vol.  | %ile | Α     | Ave.  | Dev. | <11Mph  | 11-<16 | 16-<21 | 21-<26 | 26-<  | 31 3: | 1-<36 | 36-<41 | 41-<46 | 46-<51 | 51-<  | 56    | 56-<61 | 61-<66         | =>66   |      |
| 00:0     | 0     | 84   | 54.7  | 48.7  | 6.   | 9 0     |        | )      | 0      | 0     | 0     | 1     | L      | 3      | 30     | 25    | 16    |        | 5              | 0      | 4    |
| 01:0     | 0     | 43   | 57.3  | 49.5  | 7.   | 7 0     |        | )      | 0      | 0     | 0     | (     | )      | 4      | 10     | 16    | 5     |        | 4              | 2      | 2    |
| 02:0     | 0     | 27   | 60.1  | 50.2  | 9.   | 8 0     |        | )      | 0      | 0     | 0     | - 2   | 2      | 2      | 4      | 10    | 2     |        | 3              | 1      | 3    |
| 03:0     | 0     | 23   | 57.8  | 49.4  | 8.   | 5 0     |        | )      | 0      | 0     | 1     | (     | )      | 0      | 7      | 8     | 2     |        | 3              | 1      | 1    |
| 04:0     | 0     | 29   | 52.9  | 46.8  | 7.   | 4 0     |        | )      | 0      | 0     | 0     | :     | L      | 4      | 10     | 8     | 3     |        | 2              | 0      | 1    |
| 05:0     | 0     | 78   | 52.3  | 46.5  | 5.   | 9 0     |        | )      | 0      | 0     | 0     | 1     | L      | 8      | 33     | 21    | 11    |        | 3              | 0      | 1    |
| 06:0     | 0     | 209  | 50.8  | 46.1  | 5.   | 5 0     |        | )      | 0      | 0     | 0     | - 2   | 2      | 23     | 94     | 60    | 18    | 1      | 1              | 0      | 1    |
| 07:0     | 0     | 735  | 47.9  | 42.7  | 5.   | 2 0     |        | )      | 0      | 0     | 8     | 43    | 3 2    | 03 3   | 26     | 119   | 31    |        | 3              | 1      | 1    |
| 08:0     | 0 !   | 998  | 45.9  | 41.8  | 4.   | 6 0     | (      | )      | 0      | 0     | 4     | 73    | 3      | 37 4   | 46     | 117   | 17    |        | 4              | 0      | 0    |
| 09:0     | 0 1   | 005  | 46    | 42.3  | 4.   | 6 0     | (      | )      | 0      | 0     | 0     | 63    | . 3    | 08 4   | 89     | 116   | 25    |        | 4              | 2      | 0    |
| 10:0     | 0 1   | 116  | 45.3  | 40.5  | 5.   | 1 0     | (      | )      | 0      | 2     | 25    | 132   | 2 4    | 69 3   | 72     | 91    | 20    |        | 3              | 2      | 0    |
| 11:0     | 0 1   | 305  | 44.4  | 39.5  | 4.   | 8 0     | -      | )      | 0      | 0     | 20    | 263   | . 5    | 75 3   | 67     | 66    | 14    |        | 2              | 0      | 0    |
| 12:0     | 0 1   | 466  | 44.9  | 40.1  | 4.   | 8 0     |        | )      | 0      | 3     | 32    | 183   | 3 6    | 64 4   | 69     | 99    | 15    |        | 0              | 0      | 1    |
| 13:0     | 0 1   | 532  | 44.6  | 39.7  | 4.   | 6 0     |        | )      | 0      | 0     | 16    | 27:   | . 6    | 84 4   | 57     | 92    | 9     |        | 3              | 0      | 0    |
| 14:0     | 0 1   | 657  | 43.3  | 37.9  | 5.   | 2 0     |        | )      | 0      | 14    | 123   | 383   | 3 7    | 35 3   | 38     | 51    | 11    |        | 2              | 0      | 0    |
| 15:0     | 0 1   | 677  | 40.1  | 34.8  | 6.   | 3 18    | 2      | 3      | 15     | 32    | 190   | 662   | 2 5    | 96 1   | 21     | 14    | 4     |        | 1              | 0      | 1    |
| 16:0     | 0 1   | 755  | 40.2  | 36.3  |      | 4 0     |        | )      | 0      | 3     | 118   | 670   | 8      | 32 1   | 27     | 4     | 1     |        | 0              | 0      | 0    |
| 17:0     | 0 1   | 758  | 36    | 31.8  | 4.   | 8 0     |        | )      | 13     | 187   | 484   | 814   | 1 2    | 32     | 26     | 2     | 0     |        | 0              | 0      | 0    |
| 18:0     | 0 1   | 138  | 44.6  | 39.4  | 5.   | 3 0     |        | )      | 0      | 11    | 27    | 223   | 3 4    | 58 3   | 41     | 59    | 15    |        | 2              | 2      | 0    |
| 19:0     |       | 769  | 45.8  | 41.8  | 4.   |         | -      | )      | 0      | 0     | 1     | 53    | . 2    | 86 3   | 29     | 81    | 15    |        | 2              | 1      | 3    |
| 20:0     |       | 671  | 46.6  | 42    | 5.   |         | -      | )      | 0      | 0     | 4     | 47    |        |        | 62     | 83    | 22    |        | 5              | 1      | 0    |
| 21:0     |       | 432  | 49.2  | 44    | 5.   |         |        | )      | 0      | 0     | 0     | 15    |        |        | 02     | 83    | 28    |        | 6              | 2      | 0    |
| 22:0     |       | 410  | 49.5  | 44.3  | 5.   |         | -      | )      | 0      | 0     | 0     | 13    |        |        | 89     | 90    | 28    |        | 3              | 3      | 1    |
| 23:0     | 0     | 250  | 50.4  | 45.3  |      | 6 0     | -      | )      | 0      | 0     | 0     | 2     | 2      | 46 1   | 15     | 56    | 18    |        | 7              | 3      | 3    |
|          |       |      |       |       |      |         |        |        |        |       |       |       |        |        |        |       |       |        |                |        |      |
| 12H,7-19 | 16    | 142  | 44.2  | 38.3  | 5.   | 9 18    | 2      | 3      | 28     | 252   | 1047  | 3776  | 60     | 93 38  | 79     | 830   | 162   | 2      | 4              | 7      | 3    |
| 16H,6-22 | 18    | 223  | 44.7  | 38.8  |      | 6 18    | 2      | 3      | 28     | 252   | 1052  | 3893  | 67     | 45 47  | 66 1   | 137   | 245   | 4      | 8              | 11     | 7    |
| 18H,6-24 | 18    | 883  | 44.8  | 39    | 6.   | 1 18    | 2      | 3      | 28     | 252   | 1052  | 3906  | 68     | 74 50  | 70 1   | 283   | 291   | 5      | 8              | 17     | 11   |
| 24H,0-24 | 19    | 167  | 45    | 39.1  | 6.   | 2 18    | 2      | 3      | 28     | 252   | 1053  | 3913  | 68     | 95 51  | 64 1   | 371   | 330   | 7      | 8              | 21     | 23   |
| Am       | 11    | 1:00 | 02:00 | 02:00 | 02:0 | 0 -     |        | _      | 10     | 0:00  | 10:00 | 11:00 | ) 11:  | 00 09: | 00 07  | :00   | 07:00 | 06:0   | 0 10           | 00 0   | 0:00 |
| Peak     |       | 305  | 60.1  | 50.2  |      | 8 -     | _      | _      |        | 2     | 25    | 26:   |        |        |        | 119   | 31    |        | 1              | 2      | 4    |
|          | _     |      |       | 30.2  | ٠.   | -       |        |        |        | -     |       |       |        |        |        |       | 51    | -      | · <del>-</del> | -      |      |
| Pm       | 17    | 7:00 | 23:00 | 23:00 | 15:0 | 0 15:00 | 15:0   | 15     | 00 17  | 7:00  | 17:00 | 17:00 | 16:    | 00 12: | 00 12  | :00   | 22:00 | 23:0   | 0 23           | 00 2   | 3:00 |
| Peak     | 1     | 758  | 50.4  | 45.3  | 6.   | 3 18    | 2      | 3      | 15     | 187   | 484   | 814   | 8      | 32 4   | 69     | 99    | 28    |        | 7              | 3      | 3    |