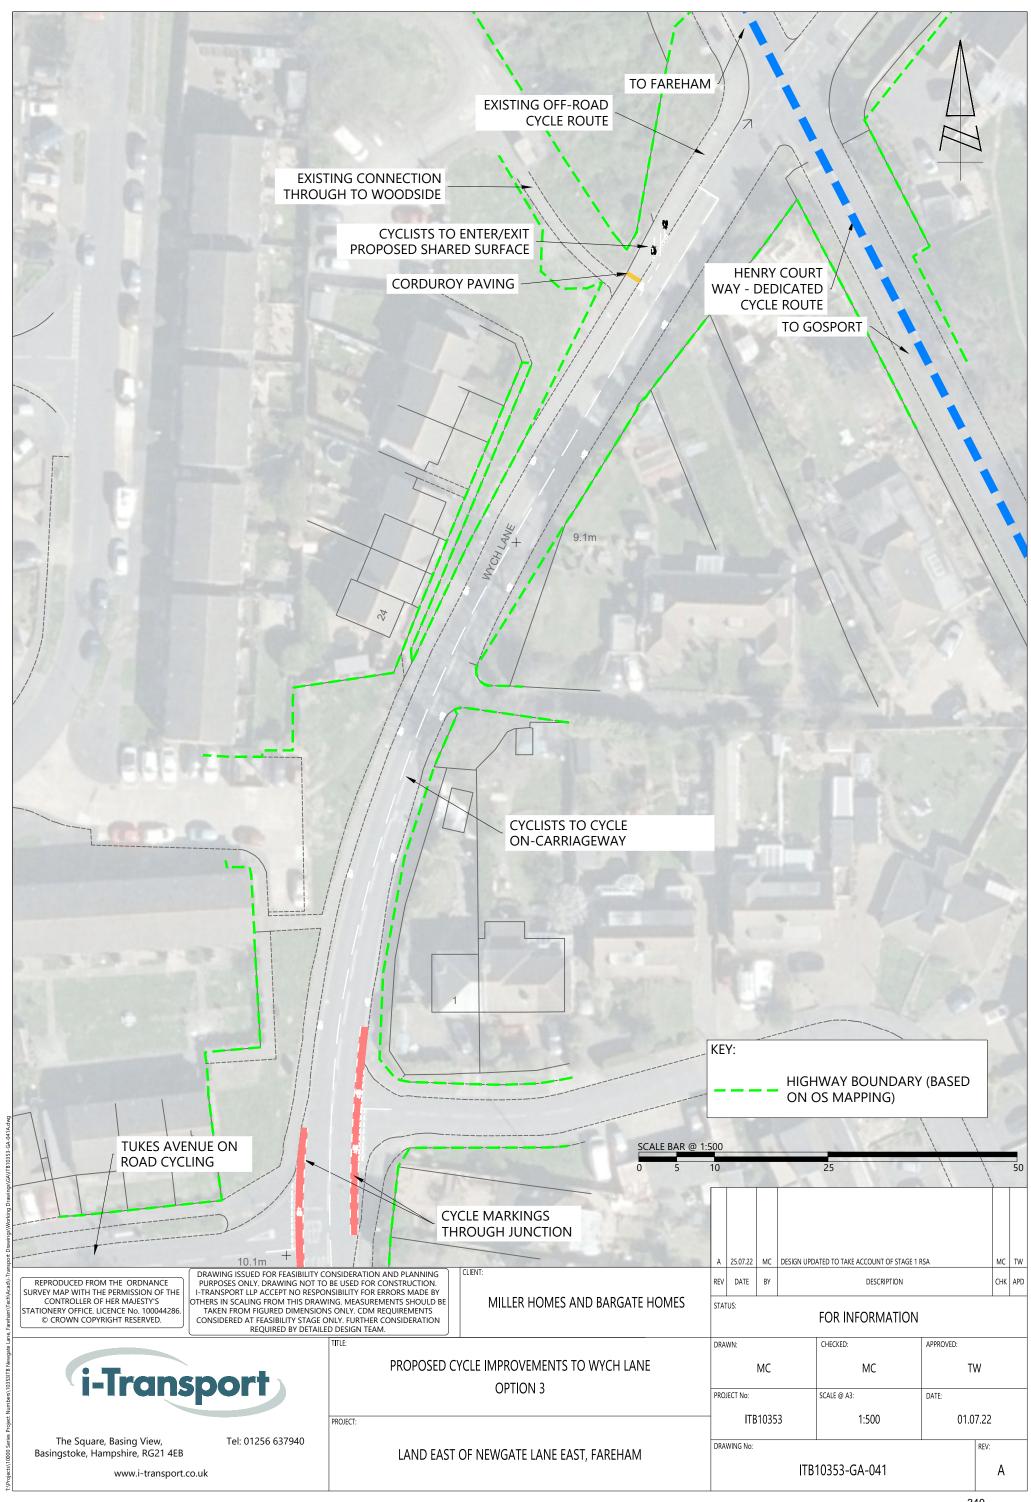

een the School and Eric Road. There is potential to enhance crossing provision along the route, and to convert the existing footway on Bells Lane / Cuckoo Lane for shared use, comprising signing and lining amendments.
- 3.1.6 It is concluded that these routes along with the identified improvement measures generally provide convenient, accessible, safe, comfortable and attractive options for pedestrians and cyclists to utilise to access these catchment schools.

### **FIGURES**



| APPENDIX A. | STUBBINGTON | BYPASS PROPOSALS |
|-------------|-------------|------------------|
|             |             |                  |
|             |             |                  |
|             |             |                  |







## **APPENDIX L.** Wych Lane Improvements and Information









Ordnance Survey maps are topographic maps and show a representation of the physical features on the ground at the time of survey, which are drawn according to specified tolerances, by the Ordnance Survey. For further information on Ordnance Survey mapping please see: http://www.ordnancesurvey.co.uk/support/property-boundaries.html

For questions about the responsibility for ditches please refer to Hampshire County Council's website at: http://documents.hants.gov.uk/flood-water-management/ditchmaintenanceposter.pdf

This plan is made on the basis of information at present available to the County Council and is made on the distinct understanding that, in the absence of negligence, neither the County Council nor I as an officer of the Council is to be held responsible should you rely on t