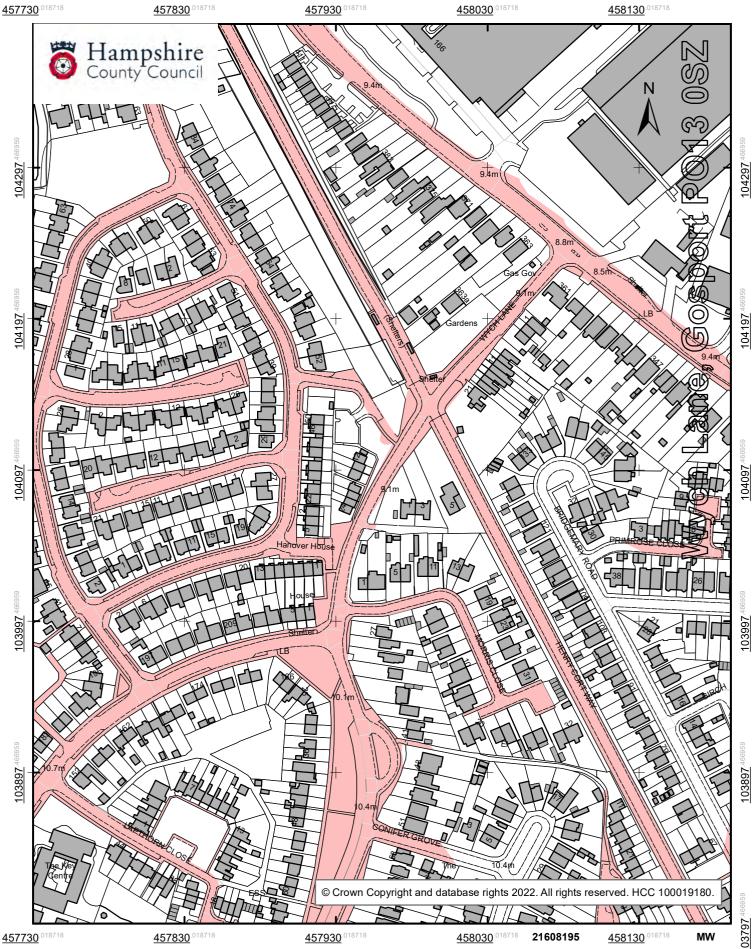

n the School and Eric Road. There is potential to enhance crossing provision along the route, and to convert the existing footway on Bells Lane / Cuckoo Lane for shared use, comprising signing and lining amendments.
- 3.1.6 It is concluded that these routes along with the identified improvement measures generally provide convenient, accessible, safe, comfortable and attractive options for pedestrians and cyclists to utilise to access these catchment schools.

### **FIGURES**



| APPENDIX A. | STUBBINGTON | BYPASS PROPOSALS |
|-------------|-------------|------------------|
|             |             |                  |
|             |             |                  |
|             |             |                  |







## **APPENDIX L.** Wych Lane Improvements and Information









Ordnance Survey maps are topographic maps and show a representation of the physical features on the ground at the time of survey, which are drawn according to specified tolerances, by the Ordnance Survey. For further information on Ordnance Survey mapping please see: http://www.ordnancesurvey.co.uk/support/property-boundaries.html

For questions about the responsibility for ditches please refer to Hampshire County Council's website at: http://documents.hants.gov.uk/flood-water-management/ditchmaintenanceposter.pdf

This plan is made on the basis of information at present available to the County Council and is made on the distinct understanding that, in the absence of negligence, neither the County Council nor I as an officer of the Council is to be held responsible should you rely on thi