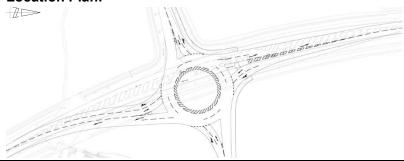

Site No: 00008864 Newgate Ln East Speed Report-Limit 40 Mph Site Reference: 00008864

Fri 05-Nov-21 Channel: Southbound

| Time     | Total | 85th | N     | ∕lean | Std. | Bin 1   | Bin 2  | Bin 3  | Bin 4  | Bin 5 | 5 Ві  | in 6  | Bin 7  | Bin 8  | Bin 9  | Bin : | 10    | Bin 11 | Bin 12         | Bin 13 |      |
|----------|-------|------|-------|-------|------|---------|--------|--------|--------|-------|-------|-------|--------|--------|--------|-------|-------|--------|----------------|--------|------|
| Begin    | Vol.  | %ile | Α     | Ave.  | Dev. | <11Mph  | 11-<16 | 16-<21 | 21-<26 | 26-<  | 31 3: | 1-<36 | 36-<41 | 41-<46 | 46-<51 | 51-<  | 56    | 56-<61 | 61-<66         | =>66   |      |
| 00:0     | 0     | 84   | 54.7  | 48.7  | 6.   | 9 0     |        | )      | 0      | 0     | 0     | 1     | L      | 3      | 30     | 25    | 16    |        | 5              | 0      | 4    |
| 01:0     | 0     | 43   | 57.3  | 49.5  | 7.   | 7 0     |        | )      | 0      | 0     | 0     | (     | )      | 4      | 10     | 16    | 5     |        | 4              | 2      | 2    |
| 02:0     | 0     | 27   | 60.1  | 50.2  | 9.   | 8 0     |        | )      | 0      | 0     | 0     | - 2   | 2      | 2      | 4      | 10    | 2     |        | 3              | 1      | 3    |
| 03:0     | 0     | 23   | 57.8  | 49.4  | 8.   | 5 0     |        | )      | 0      | 0     | 1     | (     | )      | 0      | 7      | 8     | 2     |        | 3              | 1      | 1    |
| 04:0     | 0     | 29   | 52.9  | 46.8  | 7.   | 4 0     |        | )      | 0      | 0     | 0     | :     | L      | 4      | 10     | 8     | 3     |        | 2              | 0      | 1    |
| 05:0     | 0     | 78   | 52.3  | 46.5  | 5.   | 9 0     |        | )      | 0      | 0     | 0     | 1     | L      | 8      | 33     | 21    | 11    |        | 3              | 0      | 1    |
| 06:0     | 0     | 209  | 50.8  | 46.1  | 5.   | 5 0     |        | )      | 0      | 0     | 0     | - 2   | 2      | 23     | 94     | 60    | 18    | 1      | 1              | 0      | 1    |
| 07:0     | 0     | 735  | 47.9  | 42.7  | 5.   | 2 0     |        | )      | 0      | 0     | 8     | 43    | 3 2    | 03 3   | 26     | 119   | 31    |        | 3              | 1      | 1    |
| 08:0     | 0 !   | 998  | 45.9  | 41.8  | 4.   | 6 0     | (      | )      | 0      | 0     | 4     | 73    | 3      | 37 4   | 46     | 117   | 17    |        | 4              | 0      | 0    |
| 09:0     | 0 1   | 005  | 46    | 42.3  | 4.   | 6 0     | (      | )      | 0      | 0     | 0     | 63    | . 3    | 08 4   | 89     | 116   | 25    |        | 4              | 2      | 0    |
| 10:0     | 0 1   | 116  | 45.3  | 40.5  | 5.   | 1 0     | (      | )      | 0      | 2     | 25    | 132   | 2 4    | 69 3   | 72     | 91    | 20    |        | 3              | 2      | 0    |
| 11:0     | 0 1   | 305  | 44.4  | 39.5  | 4.   | 8 0     | -      | )      | 0      | 0     | 20    | 263   | . 5    | 75 3   | 67     | 66    | 14    |        | 2              | 0      | 0    |
| 12:0     | 0 1   | 466  | 44.9  | 40.1  | 4.   | 8 0     |        | )      | 0      | 3     | 32    | 183   | 3 6    | 64 4   | 69     | 99    | 15    |        | 0              | 0      | 1    |
| 13:0     | 0 1   | 532  | 44.6  | 39.7  | 4.   | 6 0     |        | )      | 0      | 0     | 16    | 27:   | . 6    | 84 4   | 57     | 92    | 9     |        | 3              | 0      | 0    |
| 14:0     | 0 1   | 657  | 43.3  | 37.9  | 5.   | 2 0     |        | )      | 0      | 14    | 123   | 383   | 3 7    | 35 3   | 38     | 51    | 11    |        | 2              | 0      | 0    |
| 15:0     | 0 1   | 677  | 40.1  | 34.8  | 6.   | 3 18    | 2      | 3      | 15     | 32    | 190   | 662   | 2 5    | 96 1   | 21     | 14    | 4     |        | 1              | 0      | 1    |
| 16:0     | 0 1   | 755  | 40.2  | 36.3  |      | 4 0     |        | )      | 0      | 3     | 118   | 670   | 8      | 32 1   | 27     | 4     | 1     |        | 0              | 0      | 0    |
| 17:0     | 0 1   | 758  | 36    | 31.8  | 4.   | 8 0     |        | )      | 13     | 187   | 484   | 814   | 1 2    | 32     | 26     | 2     | 0     |        | 0              | 0      | 0    |
| 18:0     | 0 1   | 138  | 44.6  | 39.4  | 5.   | 3 0     |        | )      | 0      | 11    | 27    | 223   | 3 4    | 58 3   | 41     | 59    | 15    |        | 2              | 2      | 0    |
| 19:0     |       | 769  | 45.8  | 41.8  | 4.   |         | -      | )      | 0      | 0     | 1     | 53    | . 2    | 86 3   | 29     | 81    | 15    |        | 2              | 1      | 3    |
| 20:0     |       | 671  | 46.6  | 42    | 5.   |         | -      | )      | 0      | 0     | 4     | 47    |        |        | 62     | 83    | 22    |        | 5              | 1      | 0    |
| 21:0     |       | 432  | 49.2  | 44    | 5.   |         |        | )      | 0      | 0     | 0     | 15    |        |        | 02     | 83    | 28    |        | 6              | 2      | 0    |
| 22:0     |       | 410  | 49.5  | 44.3  | 5.   |         | -      | )      | 0      | 0     | 0     | 13    |        |        | 89     | 90    | 28    |        | 3              | 3      | 1    |
| 23:0     | 0     | 250  | 50.4  | 45.3  |      | 6 0     | -      | )      | 0      | 0     | 0     | 2     | 2      | 46 1   | 15     | 56    | 18    |        | 7              | 3      | 3    |
|          |       |      |       |       |      |         |        |        |        |       |       |       |        |        |        |       |       |        |                |        |      |
| 12H,7-19 | 16    | 142  | 44.2  | 38.3  | 5.   | 9 18    | 2      | 3      | 28     | 252   | 1047  | 3776  | 60     | 93 38  | 79     | 830   | 162   | 2      | 4              | 7      | 3    |
| 16H,6-22 | 18    | 223  | 44.7  | 38.8  |      | 6 18    | 2      | 3      | 28     | 252   | 1052  | 3893  | 67     | 45 47  | 66 1   | 137   | 245   | 4      | 8              | 11     | 7    |
| 18H,6-24 | 18    | 883  | 44.8  | 39    | 6.   | 1 18    | 2      | 3      | 28     | 252   | 1052  | 3906  | 68     | 74 50  | 70 1   | 283   | 291   | 5      | 8              | 17     | 11   |
| 24H,0-24 | 19    | 167  | 45    | 39.1  | 6.   | 2 18    | 2      | 3      | 28     | 252   | 1053  | 3913  | 68     | 95 51  | 64 1   | 371   | 330   | 7      | 8              | 21     | 23   |
| Am       | 11    | 1:00 | 02:00 | 02:00 | 02:0 | 0 -     |        | _      | 10     | 0:00  | 10:00 | 11:00 | ) 11:  | 00 09: | 00 07  | :00   | 07:00 | 06:0   | 0 10           | 00 0   | 0:00 |
| Peak     |       | 305  | 60.1  | 50.2  |      | 8 -     | _      | _      |        | 2     | 25    | 26:   |        |        |        | 119   | 31    |        | 1              | 2      | 4    |
|          | _     |      |       | 30.2  | ٠.   | -       |        |        |        | -     |       |       |        |        |        |       | 51    | -      | · <del>-</del> | -      |      |
| Pm       | 17    | 7:00 | 23:00 | 23:00 | 15:0 | 0 15:00 | 15:0   | 15     | 00 17  | 7:00  | 17:00 | 17:00 | 16:    | 00 12: | 00 12  | :00   | 22:00 | 23:0   | 0 23           | 00 2   | 3:00 |
| Peak     | 1     | 758  | 50.4  | 45.3  | 6.   | 3 18    | 2      | 3      | 15     | 187   | 484   | 814   | 8      | 32 4   | 69     | 99    | 28    |        | 7              | 3      | 3    |